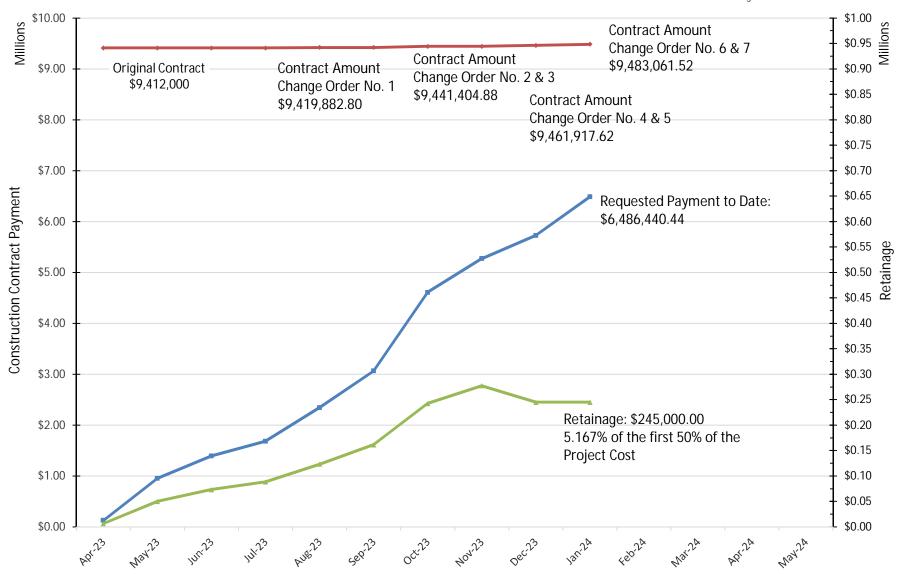

#### **New Business:**

Motion made and passed to approve pay request #9 as presented in agenda packet. M/S: Steve/John Motion made and passed to approve change orders as presented in agenda packet. M/S: Steve/John