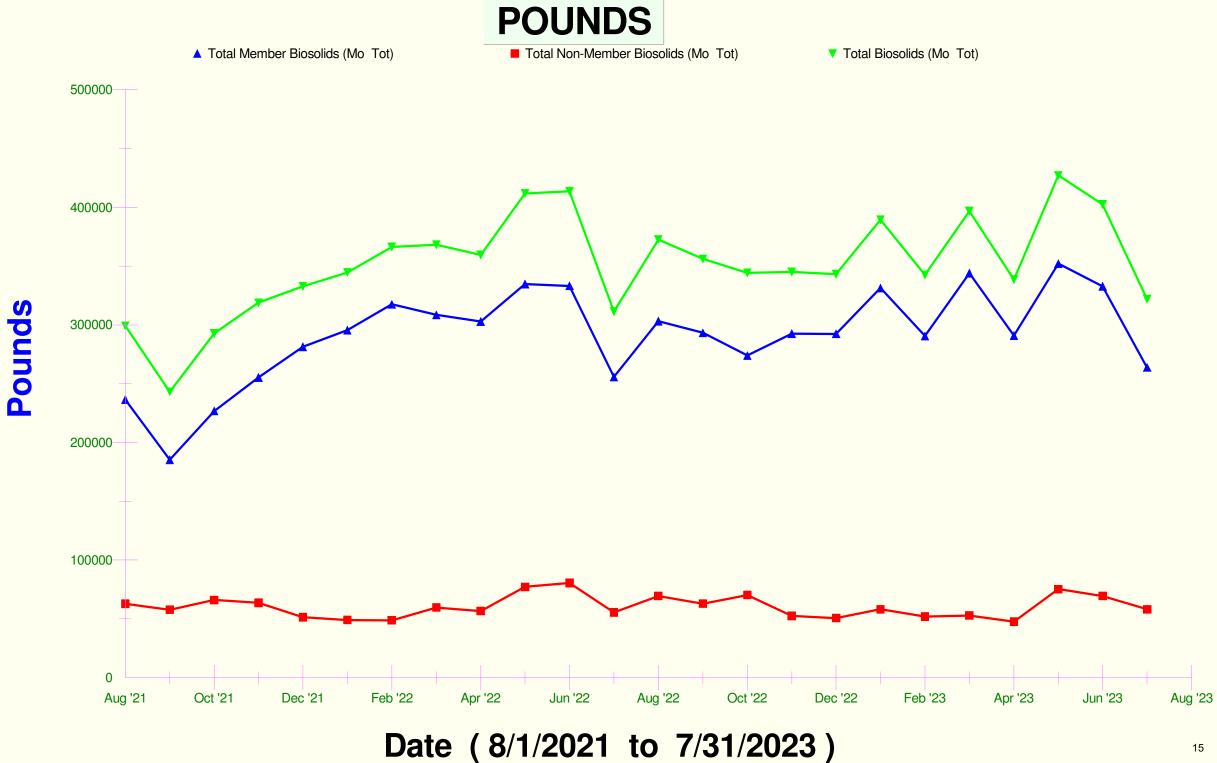

# WEST CENTRAL WISCONSIN BIOSOLIDS MEMBER AND NON-MEMBER SUMMARY BIOSOLIDS HAULING - 12 MONTH SUMMARY

| GALLONS SUMMARY   | January,2023        | February  | March     | <u>April</u> | May       | <u>June</u> | July      | August  | September | October | November | December,2023   | <u>Total</u> | <u>% Mem</u> |
|-------------------|---------------------|-----------|-----------|--------------|-----------|-------------|-----------|---------|-----------|---------|----------|-----------------|--------------|--------------|
| MEMBER TOTAL      | 1,320,292           | 1,174,263 | 1,415,214 | 1,173,679    | 1,434,407 | 1,409,391   | 1,158,146 |         |           |         |          |                 | 9,085,392    | 79.49        |
| NON-MEMBER TOTAL  | 354,556             | 329,189   | 340,177   | 250,152      | 376,691   | 362,720     | 331,162   |         |           |         |          |                 | 2,344,647    | 20.51        |
| FACILITY TOTAL    | 1,674,848           | 1,503,452 | 1,755,391 | 1,423,831    | 1,811,098 | 1,772,111   | 1,489,308 |         |           |         |          |                 | 11,430,039   | 100.00       |
|                   |                     |           |           | i i i        |           |             | ŀ         |         |           |         | ·        | ·               |              |              |
| TRUCKLOAD SUMMARY | January,2023        | February  | March     | April        | May       | June        | July      | August  | September | October | November | December,2023   | Total        | <u>% Mem</u> |
| MEMBER TOTAL      | 182                 | 160       | 214       | 210          | 218       | 191         | 157       |         |           |         |          |                 | 1,332        | 78.35        |
| NON-MEMBER TOTAL  | 53                  | 49        | 57        | 45           | 59        | 56          | 49        |         |           |         |          |                 | 368          | 21.65        |
| FACILITY TOTAL    | 235                 | 209       | 271       | 255          | 277       | 247         | 206       |         |           |         |          |                 | 1,700        | 100.00       |
| % SOLIDS SUMMARY  | January,2023        | February  | March     | April        | May       | June        | July      | August  | September | October | November | December,2023   | Total        |              |
| MEMBER TOTAL      | 2.92                | 2.83      | 2.74      | 2.83         | 2.75      | 2.58        | 2.48      | <u></u> | 000000000 | 000000  |          | 200011120112010 | 2.73         |              |
| NON-MEMBER TOTAL  | 1.63                | 1.72      | 1.48      | 2.35         | 2.59      | 2.19        | 2.02      |         |           |         |          |                 | 2.00         |              |
| FACILITY TOTAL    | 2.27                | 2.27      | 2.11      | 2.59         | 2.67      | 2.39        | 2.25      |         |           |         |          |                 | 2.36         |              |
|                   |                     |           |           |              |           |             | I         |         |           |         |          |                 |              |              |
| POUNDS SUMMARY    | <u>January,2023</u> | February  | March     | <u>April</u> | May       | <u>June</u> | July      | August  | September | October | November | December,2023   | <u>Total</u> | % Mem        |
| MEMBER TOTAL      | 331,409             | 290,617   | 343,977   | 290,995      | 351,985   | 332,926     | 263,884   |         |           |         |          |                 | 2,205,792    | 84.22        |
| NON-MEMBER TOTAL  | 58,054              | 51,910    | 52,849    | 47,578       | 75,245    | 69,530      | 58,075    |         |           |         |          |                 | 413,241      | 15.78        |
| FACILITY TOTAL    | 389,462             | 342,527   | 396,826   | 338,572      | 427,230   | 402,455     | 321,959   |         |           |         |          |                 | 2,619,032    | 100.00       |

# WEST CENTRAL WISCONSIN BIOSOLIDS MEMBER AND NON-MEMBER SUMMARY BIOSOLIDS HAULING - POUNDS SOLIDS

| MEMBERS         | January,2023 | <b>February</b> | March   | <u>April</u> | May     | June    | July    | <u>August</u> | September | October | November | December,2023 | <u>Total</u> | % Mem  | % Total |
|-----------------|--------------|-----------------|---------|--------------|---------|---------|---------|---------------|-----------|---------|----------|---------------|--------------|--------|---------|
| Amery           | 14,462       | 14,131          | 25,223  | 25,851       | 13,027  | 6,750   | 7,609   |               |           |         |          |               | 107,052      | 4.85   | 4.09    |
| Baldwin         | 18,177       | 18,303          | 20,789  | 9,741        | 20,928  | 23,705  | 8,944   |               |           |         |          |               | 120,588      | 5.47   | 4.60    |
| Ellsworth       | 15,097       | 10,751          | 16,026  | 14,425       | 13,787  | 9,527   | 10,569  |               |           |         |          |               | 90,181       | 4.09   | 3.44    |
| Hudson          | 68,712       | 61,660          | 62,543  | 56,572       | 75,438  | 76,015  | 63,291  |               |           |         |          |               | 464,231      | 21.05  | 17.73   |
| N. Richmond     | 77,854       | 50,305          | 66,713  | 55,871       | 76,884  | 69,348  | 65,665  |               |           |         |          |               | 462,638      | 20.97  | 17.66   |
| Osceola         | 16,876       | 17,299          | 17,545  | 18,214       | 23,333  | 21,629  | 20,250  |               |           |         |          |               | 135,147      | 6.13   | 5.16    |
| Prescott        | 17,544       | 16,725          | 13,435  | 17,376       | 19,576  | 16,766  | 15,086  |               |           |         |          |               | 116,509      | 5.28   | 4.45    |
| River Falls     | 72,221       | 69,949          | 86,259  | 67,199       | 73,188  | 76,959  | 47,277  |               |           |         |          |               | 493,053      | 22.35  | 18.83   |
| Roberts         | 6,527        | 10,803          | 11,440  | 7,074        | 8,602   | 11,317  | 8,916   |               |           |         |          |               | 64,679       | 2.93   | 2.47    |
| Somerset        | 18,648       | 16,496          | 18,921  | 14,443       | 19,163  | 15,128  | 10,724  |               |           |         |          |               | 113,523      | 5.15   | 4.33    |
| Spring Valley   | 5,291        | 4,195           | 5,082   | 4,228        | 8,060   | 5,783   | 5,552   |               |           |         |          |               | 38,191       | 1.73   | 1.46    |
| Total - Members | 331,409      | 290,617         | 343,977 | 290,995      | 351,985 | 332,926 | 263,884 |               |           |         |          |               | 2,205,792    | 100.00 | 84.22   |

| NON-MEMBERS         | January,2023 | February | March   | <u>April</u> | May     | <u>June</u> | July    | <u>August</u> | September | <u>October</u> | November | December,2023 | Total   | % Non-Mem | <u>% Total</u> |
|---------------------|--------------|----------|---------|--------------|---------|-------------|---------|---------------|-----------|----------------|----------|---------------|---------|-----------|----------------|
| Eleva Strum         |              |          |         |              | 8,552   | 6,495       | 7,659   |               |           |                |          |               | 22,706  | 5.49      | 0.87           |
| Plum City           | 1,848        | 2,854    | 2,682   | 2,797        | 2,911   | 3,496       | 2,700   |               |           |                |          |               | 19,287  | 4.67      | 0.74           |
| Hammond             | 7,186        | 8,315    | 6,076   | 2,598        | 6,427   | 7,010       | 6,170   |               |           |                |          |               | 43,782  | 10.59     | 1.67           |
| Travel Center of A  | 349          | 220      | 454     |              |         |             |         |               |           |                |          |               | 1,023   | 0.25      | 0.04           |
| Mondovi             | 9,459        | 6,263    | 9,155   | 10,037       | 15,029  | 12,370      | 10,170  |               |           |                |          |               | 72,485  | 17.54     | 2.77           |
| Pepin               | 5,761        | 5,107    | 4,225   | 4,187        | 6,748   | 5,525       | 3,925   |               |           |                |          |               | 35,479  | 8.59      | 1.35           |
| Mazeppa             |              |          |         |              | 4,034   |             |         |               |           |                |          |               | 4,034   | 0.98      | 0.15           |
| West Concord        | 2,671        | 1,637    | 805     | 1,753        | 4,764   | 161         | 724     |               |           |                |          |               | 12,514  | 3.03      | 0.48           |
| Downsville          |              |          |         |              |         | 3,719       | 3,862   |               |           |                |          |               | 7,581   | 1.83      | 0.29           |
| Lake City           | 30,779       | 27,516   | 29,451  | 26,206       | 26,780  | 30,753      | 22,864  |               |           |                |          |               | 194,350 | 47.03     | 7.42           |
| Total - Non-Members | 58,054       | 51,910   | 52,849  | 47,578       | 75,245  | 69,530      | 58,075  |               |           |                |          |               | 413,241 | 100.00    | 15.78          |
|                     |              |          |         |              |         |             |         |               |           |                |          |               |         |           |                |
| Total - POUNDS      | 389,462      | 342,527  | 396,826 | 338,572      | 427,230 | 402,455     | 321,959 |               |           |                |          | 2,            | 619,032 |           | 100.00         |