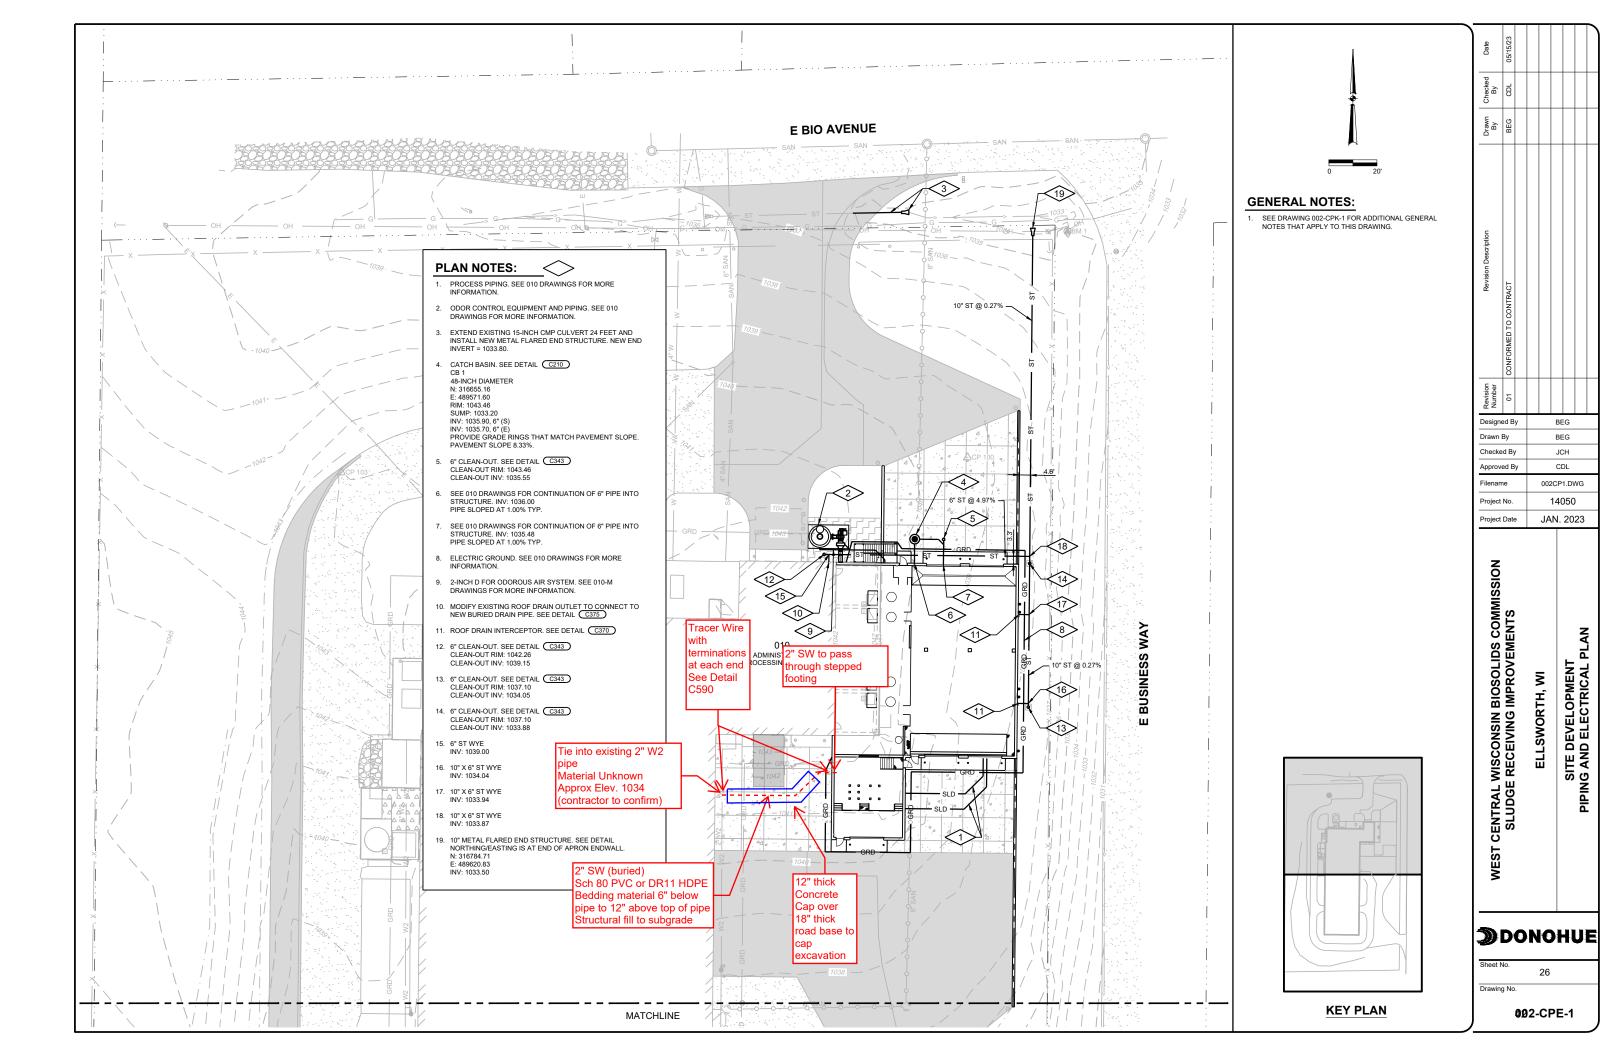

|                           |      |            |             |       |           | \$                                                          | -          |
| TOTAL SUBCONTRACTOR COSTS | \$   | 5,089.90   | \$ -        | 0.00% | \$-       | \$                                                          | 5,089.90   |

\* Direct Costs = Lines I + L + M from the Subcontractor Change Order Proposal Summary page

# Skid Steer Guy, LLC

# 1-715-829-6215

Fax: 1-715-875-4863

Skid Steer Guy LLC N1417 State Rd. 85 Mondovi, WI 54755

www.landscapeeauclairewi.com

# Ellsworth Loadout <u>W2 Piping</u> Run a 2" schedule water pipe

Parts-\$406 Labor/equipment-\$4,020 Subtotal-\$4,426 Mark up-\$663.90 Total-\$5,089.90

PVC will be connected on the one end, and brought within 5' of the new foundation.





#### Date **GENERAL NOTES:** REFER TO 001 SERIES OF DRAWINGS FOR THE SPACE 1. B B ENVIRONMENT RATING SCHEDULE REGARDING ENVIRONMENT AT ING SCHEDULE REGARDING ENVIRONMENTAL CONDITIONS ANTICIPATED WITHIN EACH SPACE AND ALLOWABLE MATERIALS OF CONSTRUCTION TO BE USED WITHIN EACH SPACE. Drawn By BEG 2. CONTRACTOR TO FIELD VERIFY EXISTING CONDITIONS, DIMENSIONS AND ELEVATIONS PRIOR TO CONSTRUCTION AND/OR FABRICATION. 3. BLIND FLANGES ON EXISTING PIPING AND TANK PENETRATIONS SHALL BE SCHEDULE 80 PVC. PLAN NOTES: CONTRACTOR TO PROVIDE SSTL PLATE WITH RUBBER 1. GASKET TO COVER EXISTING HOLE. CONTRACTOR TO CONFIRM SIZE OF HOLE AND SSTL PLATE DIMENSIONS. 2. SALVAGED TRUCK SCALE TO BE REINSTALLED. 3. BALANCE EACH TANK OA DROP FOR 400 CFM AS WORK OF SECTION 23 05 93. BALANCING SHALL BE PERFORMED WI