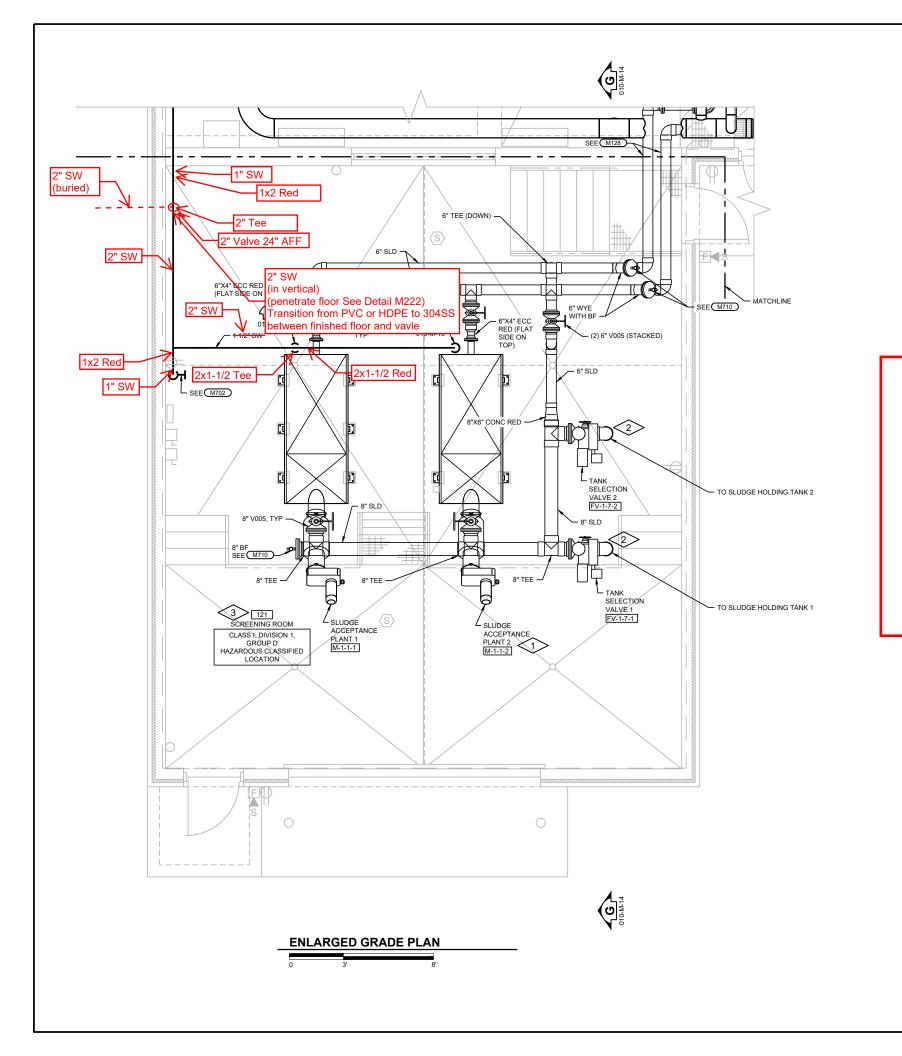

#### **New Business**

- 9. Project change order #2
  - 1. Truck Grating, change from aluminum to galvanized
  - 2. 2" water connection for screener
  - 3. 4" OA Vents between new and old tank walls
- 10. Annual Meeting location