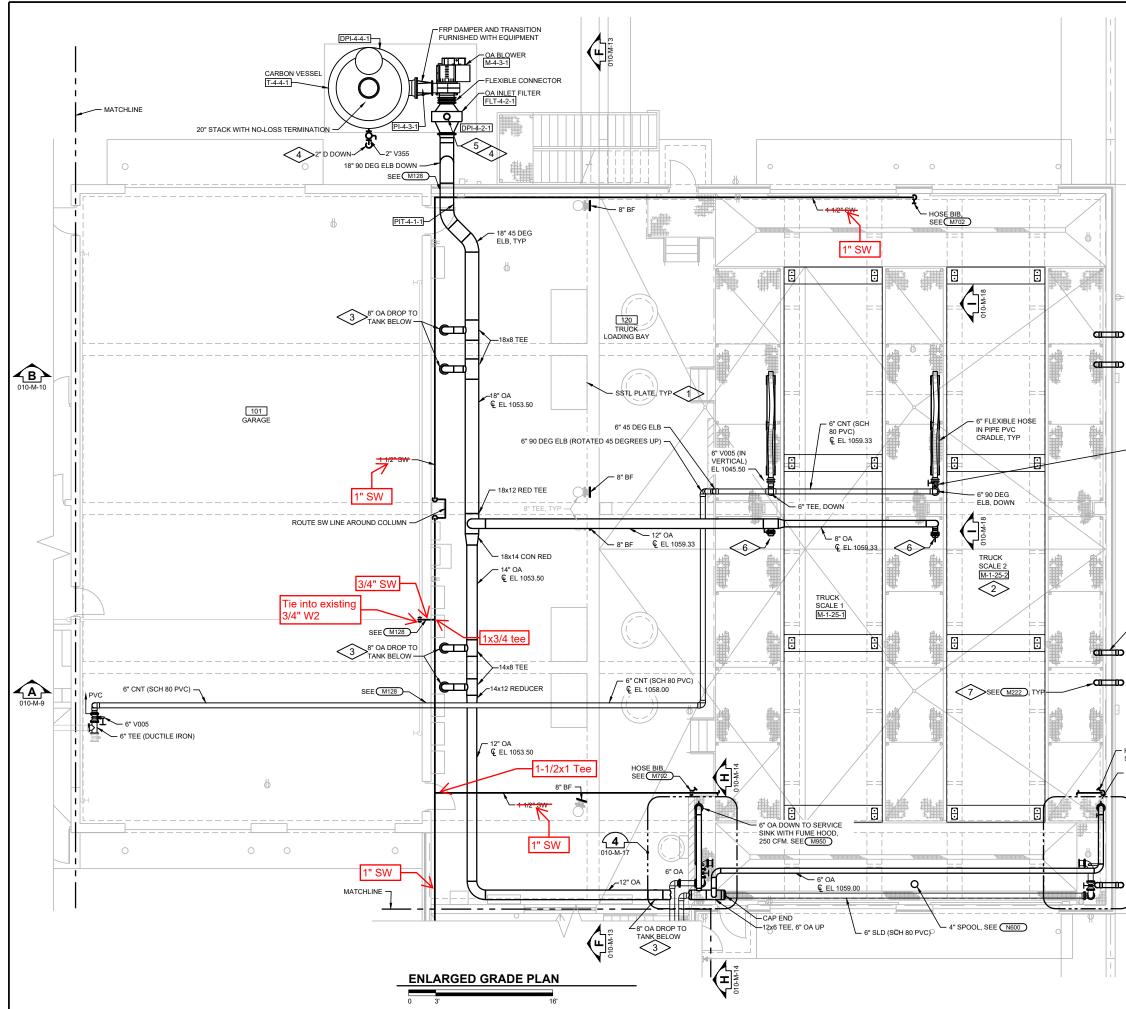

#### **New Business**

- 9. Project change order #2
  - 1. Truck Grating, change from aluminum to galvanized
  - 2. 2" water connection for screener
  - 3. 4" OA Vents between new and old tank walls
- 10. Annual Meeting location