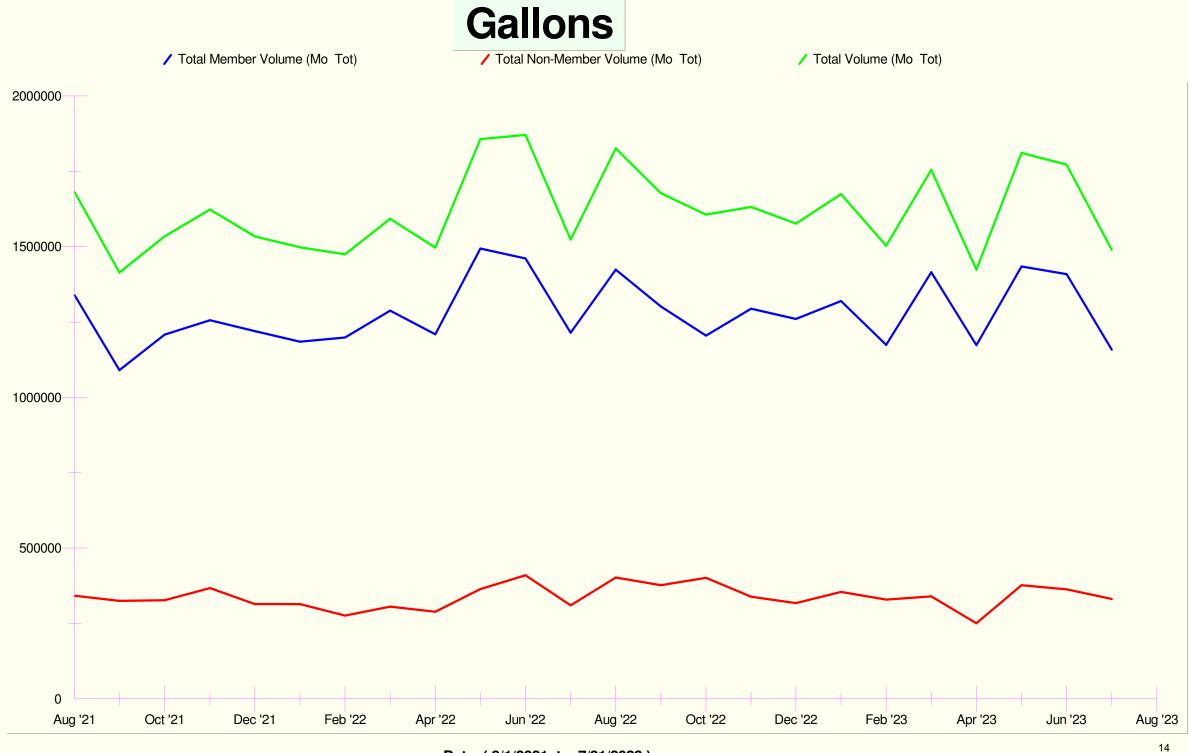

# WEST CENTRAL WISCONSIN BIOSOLIDS MEMBER AND NON-MEMBER SUMMARY BIOSOLIDS HAULING - 12 MONTH SUMMARY

| GALLONS SUMMARY   | January,2023        | February  | March     | <u>April</u> | May       | <u>June</u> | July      | August  | September | October | November | December,2023   | <u>Total</u> | <u>% Mem</u> |
|-------------------|---------------------|-----------|-----------|--------------|-----------|-------------|-----------|---------|-----------|---------|----------|-----------------|--------------|--------------|
| MEMBER TOTAL      | 1,320,292           | 1,174,263 | 1,415,214 | 1,173,679    | 1,434,407 | 1,409,391   | 1,158,146 |         |           |         |          |                 | 9,085,392    | 79.49        |
| NON-MEMBER TOTAL  | 354,556             | 329,189   | 340,177   | 250,152      | 376,691   | 362,720     | 331,162   |         |           |         |          |                 | 2,344,647    | 20.51        |
| FACILITY TOTAL    | 1,674,848           | 1,503,452 | 1,755,391 | 1,423,831    | 1,811,098 | 1,772,111   | 1,489,308 |         |           |         |          |                 | 11,430,039   | 100.00       |
|                   |                     |           |           | i i i        |           |             | ŀ         |         |           |         | ·        | ·               |              |              |
| TRUCKLOAD SUMMARY | January,2023        | February  | March     | April        | May       | June        | July      | August  | September | October | November | December,2023   | Total        | <u>% Mem</u> |
| MEMBER TOTAL      | 182                 | 160       | 214       | 210          | 218       | 191         | 157       |         |           |         |          |                 | 1,332        | 78.35        |
| NON-MEMBER TOTAL  | 53                  | 49        | 57        | 45           | 59        | 56          | 49        |         |           |         |          |                 | 368          | 21.65        |
| FACILITY TOTAL    | 235                 | 209       | 271       | 255          | 277       | 247         | 206       |         |           |         |          |                 | 1,700        | 100.00       |
| % SOLIDS SUMMARY  | January,2023        | February  | March     | April        | May       | June        | July      | August  | September | October | November | December,2023   | Total        |              |
| MEMBER TOTAL      | 2.92                | 2.83      | 2.74      | 2.83         | 2.75      | 2.58        | 2.48      | <u></u> | 000000000 | 000000  |          | 200011120112010 | 2.73         |              |
| NON-MEMBER TOTAL  | 1.63                | 1.72      | 1.48      | 2.35         | 2.59      | 2.19        | 2.02      |         |           |         |          |                 | 2.00         |              |
| FACILITY TOTAL    | 2.27                | 2.27      | 2.11      | 2.59         | 2.67      | 2.39        | 2.25      |         |           |         |          |                 | 2.36         |              |
|                   |                     |           |           |              |           |             | I         |         |           |         |          |                 |              |              |
| POUNDS SUMMARY    | <u>January,2023</u> | February  | March     | <u>April</u> | May       | <u>June</u> | July      | August  | September | October | November | December,2023   | <u>Total</u> | % Mem        |
| MEMBER TOTAL      | 331,409             | 290,617   | 343,977   | 290,995      | 351,985   | 332,926     | 263,884   |         |           |         |          |                 | 2,205,792    | 84.22        |
| NON-MEMBER TOTAL  | 58,054              | 51,910    | 52,849    | 47,578       | 75,245    | 69,530      | 58,075    |         |           |         |          |                 | 413,241      | 15.78        |
| FACILITY TOTAL    | 389,462             | 342,527   | 396,826   | 338,572      | 427,230   | 402,455     | 321,959   |         |           |         |          |                 | 2,619,032    | 100.00       |

# WEST CENTRAL WISCONSIN BIOSOLIDS MEMBER AND NON-MEMBER SUMMARY BIOSOLIDS HAULING - GALLONS

| MEMBERS         | January,2023 | February  | March     | <u>April</u> | May       | <u>June</u> | July      | August | September | October | November | December,2023 | <u>Total</u> | <u>% Mem</u> | <u>% Total</u> |
|-----------------|--------------|-----------|-----------|--------------|-----------|-------------|-----------|--------|-----------|---------|----------|---------------|--------------|--------------|----------------|
| Amery           | 61,318       | 69,032    | 126,159   | 121,054      | 80,090    | 54,761      | 68,468    |        |           |         |          |               | 580,882      | 6.39         | 5.08           |
| Baldwin         | 82,689       | 71,347    | 83,702    | 44,635       | 86,662    | 85,459      | 33,686    |        |           |         |          |               | 488,180      | 5.37         | 4.27           |
| Ellsworth       | 114,078      | 83,119    | 84,168    | 67,744       | 68,162    | 52,675      | 60,350    |        |           |         |          |               | 530,296      | 5.84         | 4.64           |
| Hudson          | 214,134      | 197,942   | 231,797   | 204,635      | 254,852   | 274,966     | 215,981   |        |           |         |          |               | 1,594,307    | 17.55        | 13.95          |
| N. Richmond     | 221,902      | 176,840   | 238,766   | 205,454      | 278,925   | 255,519     | 201,487   |        |           |         |          |               | 1,578,893    | 17.38        | 13.81          |
| Osceola         | 92,933       | 91,506    | 93,102    | 85,712       | 120,014   | 144,198     | 158,863   |        |           |         |          |               | 786,328      | 8.65         | 6.88           |
| Prescott        | 55,977       | 61,543    | 55,886    | 69,073       | 69,139    | 66,735      | 66,960    |        |           |         |          |               | 445,313      | 4.90         | 3.90           |
| River Falls     | 248,364      | 225,868   | 289,210   | 223,217      | 251,315   | 270,883     | 185,426   |        |           |         |          |               | 1,694,283    | 18.65        | 14.82          |
| Roberts         | 14,906       | 29,720    | 32,351    | 20,915       | 25,560    | 36,616      | 29,372    |        |           |         |          |               | 189,440      | 2.09         | 1.66           |
| Somerset        | 175,555      | 143,973   | 151,872   | 109,151      | 154,743   | 136,949     | 99,014    |        |           |         |          |               | 971,257      | 10.69        | 8.50           |
| Spring Valley   | 38,436       | 23,373    | 28,201    | 22,089       | 44,945    | 30,630      | 38,539    |        |           |         |          |               | 226,213      | 2.49         | 1.98           |
| Total - Members | 1,320,292    | 1,174,263 | 1,415,214 | 1,173,679    | 1,434,407 | 1,409,391   | 1,158,146 |        |           |         |          |               | 9,085,392    | 100.00       | 79.49          |

| NON-MEMBERS         | January.2023 | February | March   | <u>April</u> | May     | June    | July    | <u>August</u> | September | October | November | December,2023 | otal <u>%</u> N | Non-Mem | <u>% Total</u> |
|---------------------|--------------|----------|---------|--------------|---------|---------|---------|---------------|-----------|---------|----------|---------------|-----------------|---------|----------------|
| Eleva Strum         |              |          |         |              | 38,029  | 30,622  | 30,896  |               |           |         |          | 99,           | 547             | 4.25    | 0.87           |
| Plum City           | 15,387       | 23,015   | 23,846  | 23,840       | 22,860  | 30,402  | 30,690  |               |           |         |          | 170,0         | 040             | 7.25    | 1.49           |
| Hammond             | 48,310       | 54,701   | 41,066  | 10,438       | 22,886  | 35,100  | 42,124  |               |           |         |          | 254,6         | 625             | 10.86   | 2.23           |
| Travel Center of A  | 15,497       | 7,756    | 22,100  |              |         |         |         |               |           |         |          | 45,3          | 353             | 1.93    | 0.40           |
| Mondovi             | 67,838       | 60,123   | 63,554  | 47,808       | 64,903  | 65,451  | 67,817  |               |           |         |          | 437,4         | 194             | 18.66   | 3.83           |
| Pepin               | 68,665       | 61,651   | 56,186  | 47,248       | 77,211  | 60,567  | 46,288  |               |           |         |          | 417,8         | 316             | 17.82   | 3.66           |
| Mazeppa             |              |          |         |              | 21,652  |         |         |               |           |         |          | 21,0          | 652             | 0.92    | 0.19           |
| West Concord        | 12,239       | 5,772    | 5,610   | 5,789        | 12,961  | 5,863   | 7,552   |               |           |         |          | 55,           | 786             | 2.38    | 0.49           |
| Downsville          |              |          |         |              |         | 9,736   | 12,580  |               |           |         |          | 22,3          | 316             | 0.95    | 0.20           |
| Lake City           | 126,620      | 116,171  | 127,815 | 115,029      | 116,189 | 124,979 | 93,215  |               |           |         |          | 820,0         | 018             | 34.97   | 7.17           |
| Total - Non-Members | 354,556      | 329,189  | 340,177 | 250,152      | 376,691 | 362,720 | 331,162 |               |           |         |          | 2,344,0       | 647             | 100.00  | 20.51          |
| Iotal - Non-Members | 354,556      | 329,189  | 340,177 | 250,152      | 376,691 | 362,720 | 331,162 |               |           |         |          | 2,344,1       | 547             | 100.00  | 2              |

| Total - GALLONS         1,674,848         1,503,452         1,755,391         1,423,831         1,811,098         1,772,111         1,489,308 | 11,430,039 100.00 |
|-----------------------------------------------------------------------------------------------------------------------------------------------|-------------------|
|-----------------------------------------------------------------------------------------------------------------------------------------------|-------------------|