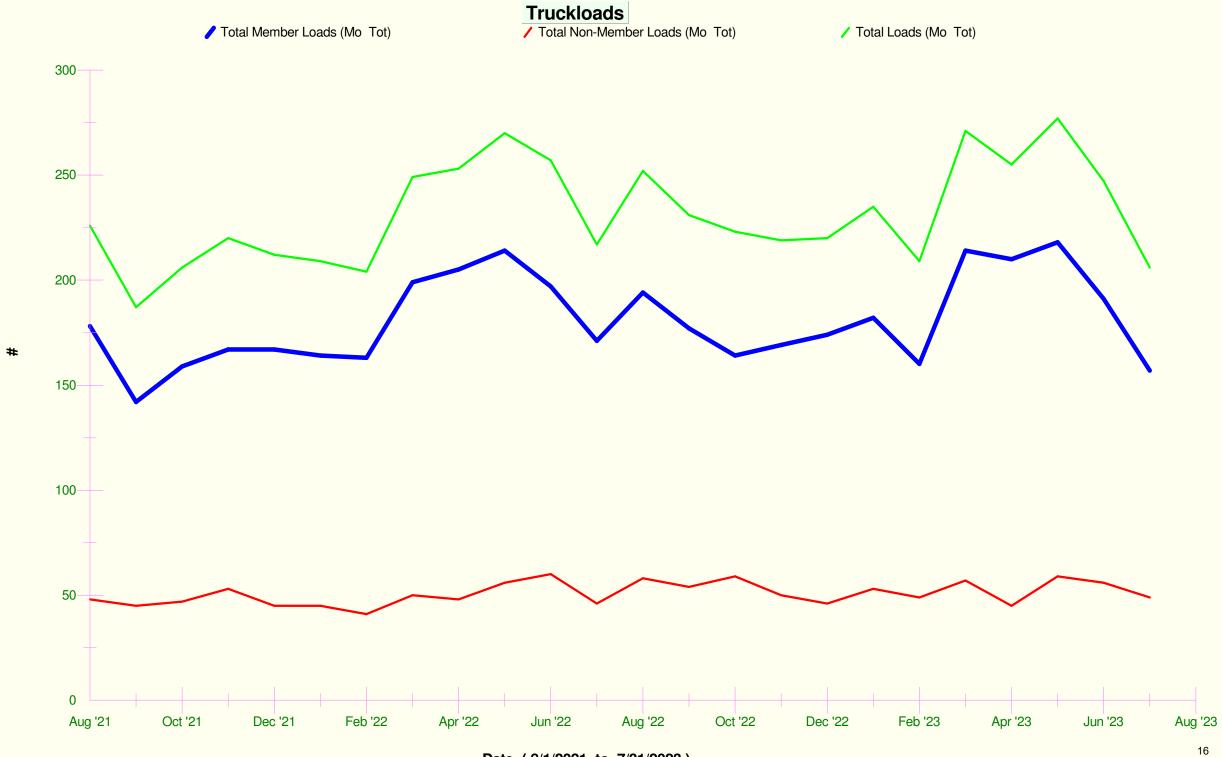

# WEST CENTRAL WISCONSIN BIOSOLIDS MEMBER AND NON-MEMBER SUMMARY BIOSOLIDS HAULING - 12 MONTH SUMMARY

| GALLONS SUMMARY   | January,2023        | February  | March     | <u>April</u> | May       | <u>June</u> | July      | August  | September | October | November | December,2023   | <u>Total</u> | <u>% Mem</u> |
|-------------------|---------------------|-----------|-----------|--------------|-----------|-------------|-----------|---------|-----------|---------|----------|-----------------|--------------|--------------|
| MEMBER TOTAL      | 1,320,292           | 1,174,263 | 1,415,214 | 1,173,679    | 1,434,407 | 1,409,391   | 1,158,146 |         |           |         |          |                 | 9,085,392    | 79.49        |
| NON-MEMBER TOTAL  | 354,556             | 329,189   | 340,177   | 250,152      | 376,691   | 362,720     | 331,162   |         |           |         |          |                 | 2,344,647    | 20.51        |
| FACILITY TOTAL    | 1,674,848           | 1,503,452 | 1,755,391 | 1,423,831    | 1,811,098 | 1,772,111   | 1,489,308 |         |           |         |          |                 | 11,430,039   | 100.00       |
|                   |                     |           |           | i i i        |           |             | ŀ         |         |           |         | ·        | ·               |              |              |
| TRUCKLOAD SUMMARY | January,2023        | February  | March     | April        | May       | June        | July      | August  | September | October | November | December,2023   | Total        | <u>% Mem</u> |
| MEMBER TOTAL      | 182                 | 160       | 214       | 210          | 218       | 191         | 157       |         |           |         |          |                 | 1,332        | 78.35        |
| NON-MEMBER TOTAL  | 53                  | 49        | 57        | 45           | 59        | 56          | 49        |         |           |         |          |                 | 368          | 21.65        |
| FACILITY TOTAL    | 235                 | 209       | 271       | 255          | 277       | 247         | 206       |         |           |         |          |                 | 1,700        | 100.00       |
| % SOLIDS SUMMARY  | January,2023        | February  | March     | April        | May       | June        | July      | August  | September | October | November | December,2023   | Total        |              |
| MEMBER TOTAL      | 2.92                | 2.83      | 2.74      | 2.83         | 2.75      | 2.58        | 2.48      | <u></u> | 000000000 | 000000  |          | 200011120112010 | 2.73         |              |
| NON-MEMBER TOTAL  | 1.63                | 1.72      | 1.48      | 2.35         | 2.59      | 2.19        | 2.02      |         |           |         |          |                 | 2.00         |              |
| FACILITY TOTAL    | 2.27                | 2.27      | 2.11      | 2.59         | 2.67      | 2.39        | 2.25      |         |           |         |          |                 | 2.36         |              |
|                   |                     |           |           |              |           |             | I         |         |           |         |          |                 |              |              |
| POUNDS SUMMARY    | <u>January,2023</u> | February  | March     | <u>April</u> | May       | <u>June</u> | July      | August  | September | October | November | December,2023   | <u>Total</u> | % Mem        |
| MEMBER TOTAL      | 331,409             | 290,617   | 343,977   | 290,995      | 351,985   | 332,926     | 263,884   |         |           |         |          |                 | 2,205,792    | 84.22        |
| NON-MEMBER TOTAL  | 58,054              | 51,910    | 52,849    | 47,578       | 75,245    | 69,530      | 58,075    |         |           |         |          |                 | 413,241      | 15.78        |
| FACILITY TOTAL    | 389,462             | 342,527   | 396,826   | 338,572      | 427,230   | 402,455     | 321,959   |         |           |         |          |                 | 2,619,032    | 100.00       |

## WEST CENTRAL WISCONSIN BIOSOLIDS MEMBER AND NON-MEMBER SUMMARY BIOSOLIDS HAULING - NUMBER OF LOADS

| MEMBERS         | January,2023 | February | March | <u>April</u> | May | June | July | August | September | October | November | December,2023 | <u>Total</u> | <u>% Mem</u> | % Total |
|-----------------|--------------|----------|-------|--------------|-----|------|------|--------|-----------|---------|----------|---------------|--------------|--------------|---------|
| Amery           | 8            | 9        | 19    | 22           | 13  | 8    | 9    |        |           |         |          |               | 88           | 6.61         | 5.18    |
| Baldwin         | 11           | 10       | 13    | 8            | 13  | 13   | 5    |        |           |         |          |               | 73           | 5.48         | 4.29    |
| Ellsworth       | 15           | 11       | 11    | 9            | 9   | 7    | 8    |        |           |         |          |               | 70           | 5.26         | 4.12    |
| Hudson          | 36           | 32       | 39    | 37           | 42  | 39   | 32   |        |           |         |          |               | 257          | 19.29        | 15.12   |
| N. Richmond     | 29           | 23       | 35    | 37           | 42  | 34   | 27   |        |           |         |          |               | 227          | 17.04        | 13.35   |
| Osceola         | 13           | 12       | 14    | 16           | 18  | 19   | 21   |        |           |         |          |               | 113          | 8.48         | 6.65    |
| Prescott        | 8            | 8        | 9     | 12           | 9   | 9    | 9    |        |           |         |          |               | 64           | 4.80         | 3.76    |
| River Falls     | 32           | 29       | 42    | 41           | 38  | 35   | 24   |        |           |         |          |               | 241          | 18.09        | 14.18   |
| Roberts         | 2            | 4        | 5     | 4            | 4   | 5    | 4    |        |           |         |          |               | 28           | 2.10         | 1.65    |
| Somerset        | 23           | 19       | 23    | 20           | 23  | 18   | 13   |        |           |         |          |               | 139          | 10.44        | 8.18    |
| Spring Valley   | 5            | 3        | 4     | 4            | 7   | 4    | 5    |        |           |         |          |               | 32           | 2.40         | 1.88    |
| Total - Members | 182          | 160      | 214   | 210          | 218 | 191  | 157  |        |           |         |          |               | 1,332        | 100.00       | 78.35   |

| NON-MEMBERS         | January.2023 | <u>February</u> | March | <u>April</u> | May | June | <u>July</u> | <u>August</u> | September | October | November | December.2023 Total | % Non-Mem | <u>% Total</u> |
|---------------------|--------------|-----------------|-------|--------------|-----|------|-------------|---------------|-----------|---------|----------|---------------------|-----------|----------------|
| Eleva Strum         |              |                 |       |              | 5   | 4    | 4           |               |           |         |          | 13                  | 3.53      | 0.76           |
| Plum City           | 2            | 3               | 4     | 4            | 3   | 4    | 4           |               |           |         |          | 24                  | 6.52      | 1.41           |
| Hammond             | 7            | 8               | 6     | 2            | 4   | 5    | 6           |               |           |         |          | 38                  | 10.33     | 2.24           |
| Travel Center of A  | 2            | 1               | 4     |              |     |      |             |               |           |         |          | 7                   | 1.90      | 0.41           |
| Mondovi             | 9            | 8               | 10    | 8            | 9   | 9    | 9           |               |           |         |          | 62                  | 16.85     | 3.65           |
| Pepin               | 9            | 8               | 9     | 8            | 10  | 8    | 6           |               |           |         |          | 58                  | 15.76     | 3.41           |
| Mazeppa             |              |                 |       |              | 4   |      |             |               |           |         |          | 4                   | 1.09      | 0.24           |
| West Concord        | 2            | 1               | 1     | 1            | 2   | 1    | 1           |               |           |         |          | 9                   | 2.45      | 0.53           |
| Downsville          |              |                 |       |              |     | 2    | 2           |               |           |         |          | 4                   | 1.09      | 0.24           |
| Lake City           | 22           | 20              | 23    | 22           | 22  | 23   | 17          |               |           |         |          | 149                 | 40.49     | 8.76           |
| Total - Non-Members | 53           | 49              | 57    | 45           | 59  | 56   | 49          |               |           |         |          | 368                 | 100.00    | 21.65          |
|                     |              |                 |       |              |     |      |             |               |           |         |          |                     |           |                |
| Total - TRUCKLOADS  | 235          | 209             | 271   | 255          | 277 | 247  | 206         |               |           |         |          | 1,700               |           | 100.00         |