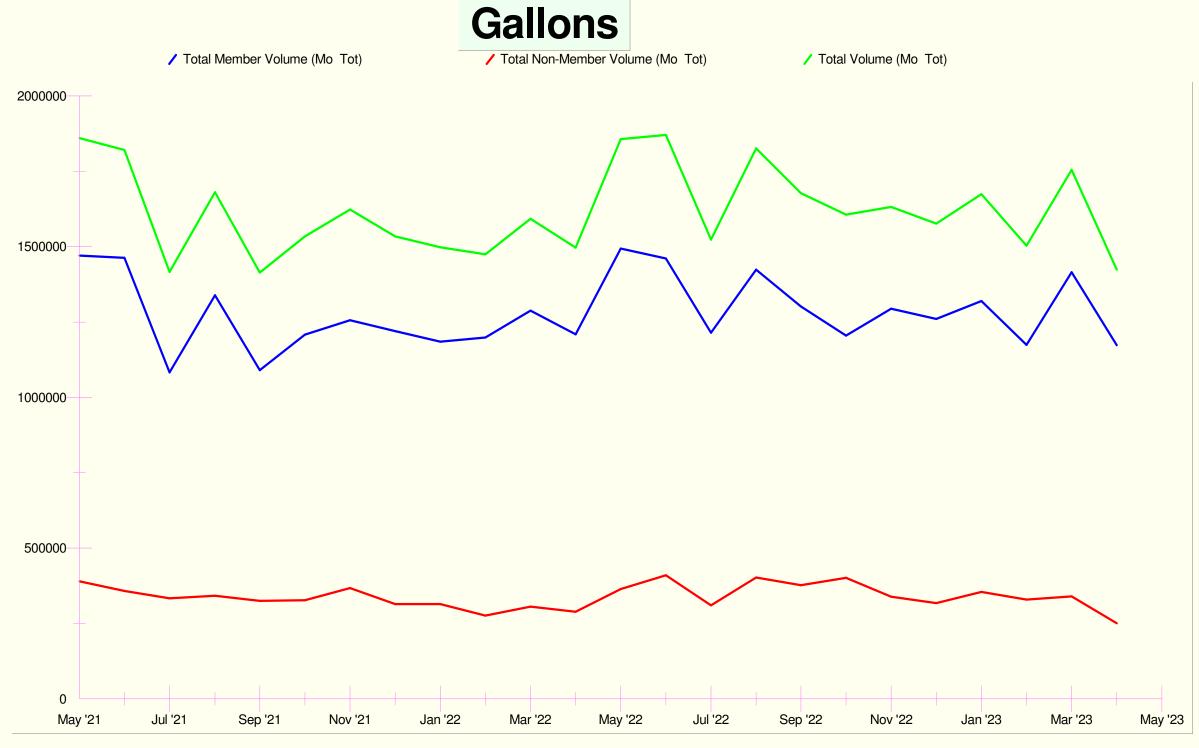

## Facilities Report:

715 loads and 5 million gallons processed so far for 2023. Up from last year.

Randy signed up for Starlink internet as other internet services have not been adequate. AT&T was just not fast enough. Continuing to work with Pierce/Pepin (Swiftcurrent internet) on extending service to the WCWBS facility.

# WEST CENTRAL WISCONSIN BIOSOLIDS MEMBER AND NON-MEMBER SUMMARY BIOSOLIDS HAULING - 12 MONTH SUMMARY

| GALLONS SUMMARY   | January,2023        | <u>February</u> | March     | <u>April</u> | May | <u>June</u> | <u>July</u> | <u>August</u> | September | <u>October</u> | <u>November</u> | December,2023 | <u>Total</u> | <u>% Mem</u> |
|-------------------|---------------------|-----------------|-----------|--------------|-----|-------------|-------------|---------------|-----------|----------------|-----------------|---------------|--------------|--------------|
| MEMBER TOTAL      | 1,320,292           | 1,174,263       | 1,415,214 | 1,173,679    |     |             |             |               |           |                |                 |               | 5,083,448    | 79.96        |
| NON-MEMBER TOTAL  | 354,556             | 329,189         | 340,177   | 250,152      |     |             |             |               |           |                |                 |               | 1,274,074    | 20.04        |
| FACILITY TOTAL    | 1,674,848           | 1,503,452       | 1,755,391 | 1,423,831    |     |             |             |               |           |                |                 |               | 6,357,522    | 100.00       |
|                   |                     |                 |           |              |     |             |             |               |           |                |                 |               |              |              |
|                   |                     |                 |           |              |     |             |             |               |           |                |                 |               |              |              |
| TRUCKLOAD SUMMARY | <u>January,2023</u> | February        | March     | <u>April</u> | May | June        | <u>July</u> | <u>August</u> | September | <u>October</u> | <u>November</u> | December,2023 | <u>Total</u> | <u>% Mem</u> |
| MEMBER TOTAL      | 182                 | 160             | 214       | 210          |     |             |             |               |           |                |                 |               | 766          | 78.97        |
| NON-MEMBER TOTAL  | 53                  | 49              | 57        | 45           |     |             |             |               |           |                |                 |               | 204          | 21.03        |
| FACILITY TOTAL    | 235                 | 209             | 271       | 255          |     |             |             |               |           |                |                 |               | 970          | 100.00       |
|                   | •                   |                 |           |              |     |             |             |               |           |                | •               |               | <b>i</b>     |              |
|                   |                     |                 |           |              |     |             |             |               |           |                |                 |               |              |              |
| % SOLIDS SUMMARY  | January,2023        | February        | March     | <u>April</u> | May | June        | <u>July</u> | August        | September | <u>October</u> | November        | December,2023 | <u>Total</u> |              |
| MEMBER TOTAL      | 2.92                | 2.83            | 2.74      | 2.83         |     |             |             |               |           |                |                 |               | 2.83         |              |
| NON-MEMBER TOTAL  | 1.63                | 1.72            | 1.48      | 2.35         |     |             |             |               |           |                |                 |               | 1.79         |              |
| FACILITY TOTAL    | 2.27                | 2.27            | 2.11      | 2.59         |     |             |             |               |           |                |                 |               | 2.31         |              |
| ·                 | I                   |                 |           |              |     |             | l           |               |           |                |                 |               |              |              |
|                   |                     |                 |           |              |     |             |             |               |           |                |                 |               |              |              |
| POUNDS SUMMARY    | January 2023        | February        | March     | April        | May | June        | July        | August        | September | October        | November        | December 2023 | Total        | % Mem        |

| NON-MEMBERS         | January,2023 | February  | March     | <u>April</u> | May | <u>June</u> | July | August | September | October | November | December,2023 | Total     | % Non-Mem | <u>% Total</u> |
|---------------------|--------------|-----------|-----------|--------------|-----|-------------|------|--------|-----------|---------|----------|---------------|-----------|-----------|----------------|
| Eleva Strum         |              |           |           |              |     |             |      |        |           |         |          |               |           |           |                |
| Plum City           | 15,387       | 23,015    | 23,846    | 23,840       |     |             |      |        |           |         |          |               | 86,088    | 6.76      | 1.35           |
| Hammond             | 48,310       | 54,701    | 41,066    | 10,438       |     |             |      |        |           |         |          |               | 154,515   | 12.13     | 2.43           |
| Travel Center of A  | 15,497       | 7,756     | 22,100    |              |     |             |      |        |           |         |          |               | 45,353    | 3.56      | 0.71           |
| Mondovi             | 67,838       | 60,123    | 63,554    | 47,808       |     |             |      |        |           |         |          |               | 239,323   | 18.78     | 3.76           |
| Pepin               | 68,665       | 61,651    | 56,186    | 47,248       |     |             |      |        |           |         |          |               | 233,750   | 18.35     | 3.68           |
| Mazeppa             |              |           |           |              |     |             |      |        |           |         |          |               |           |           |                |
| West Concord        | 12,239       | 5,772     | 5,610     | 5,789        |     |             |      |        |           |         |          |               | 29,410    | 2.31      | 0.46           |
| Downsville          |              |           |           |              |     |             |      |        |           |         |          |               |           |           |                |
| Lake City           | 126,620      | 116,171   | 127,815   | 115,029      |     |             |      |        |           |         |          |               | 485,635   | 38.12     | 7.64           |
| Total - Non-Members | 354,556      | 329,189   | 340,177   | 250,152      |     |             |      |        |           |         |          |               | 1,274,074 | 100.00    | 20.04          |
|                     |              |           |           |              |     |             |      |        |           |         |          |               |           |           |                |
| Total - GALLONS     | 1,674,848    | 1,503,452 | 1,755,391 | 1,423,831    |     |             |      |        |           |         |          |               | 6,357,522 |           | 100.00         |