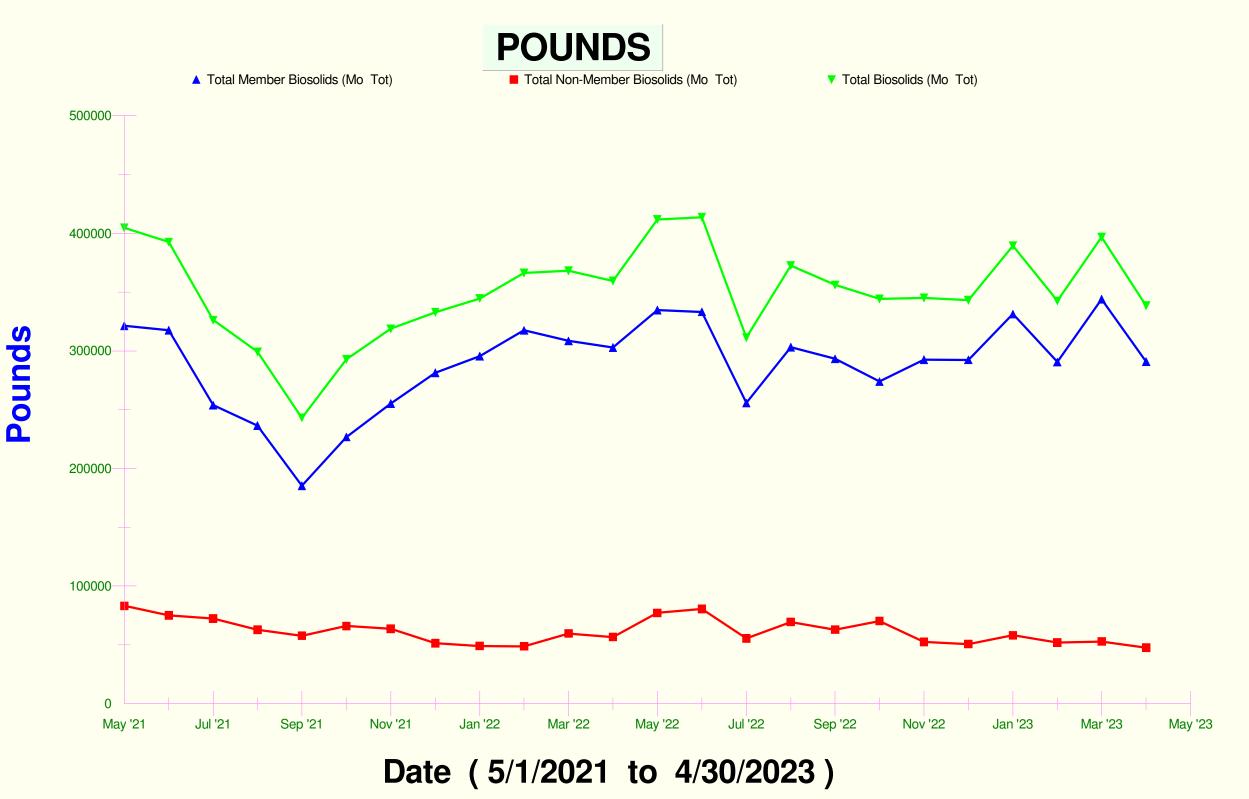

| POUNDS SUMMARY   | <u>January,2023</u> | <u>February</u> | <u>March</u> | <u>April</u> | May | June | July | August | September | <u>October</u> | <u>November</u> | December, 2023 | <u>Total</u> | <u>% Mem</u> |
|------------------|---------------------|-----------------|--------------|--------------|-----|------|------|--------|-----------|----------------|-----------------|----------------|--------------|--------------|
| MEMBER TOTAL     | 331,409             | 290,617         | 343,977      | 290,995      |     |      |      |        |           |                |                 |                | 1,256,996    | 85.66        |
| NON-MEMBER TOTAL | 58,054              | 51,910          | 52,849       | 47,578       |     |      |      |        |           |                |                 |                | 210,391      | 14.34        |
| FACILITY TOTAL   | 389,462             | 342,527         | 396,826      | 338,572      |     |      |      |        |           |                |                 |                | 1,467,388    | 100.00       |

# WEST CENTRAL WISCONSIN BIOSOLIDS MEMBER AND NON-MEMBER SUMMARY BIOSOLIDS HAULING - POUNDS SOLIDS

| MEMBERS         | <u>January,2023</u> | February | March   | <u>April</u> | May | <u>June</u> | July | August | September | <u>October</u> | November | December,2023 | <u>Total</u> | <u>% Mem</u> | <u>% Total</u> |
|-----------------|---------------------|----------|---------|--------------|-----|-------------|------|--------|-----------|----------------|----------|---------------|--------------|--------------|----------------|
| Amery           | 14,462              | 14,131   | 25,223  | 25,851       |     |             |      |        |           |                |          |               | 79,667       | 6.34         | 5.43           |
| Baldwin         | 18,177              | 18,303   | 20,789  | 9,741        |     |             |      |        |           |                |          |               | 67,010       | 5.33         | 4.57           |
| Ellsworth       | 15,097              | 10,751   | 16,026  | 14,425       |     |             |      |        |           |                |          |               | 56,298       | 4.48         | 3.84           |
| Hudson          | 68,712              | 61,660   | 62,543  | 56,572       |     |             |      |        |           |                |          |               | 249,487      | 19.85        | 17.00          |
| N. Richmond     | 77,854              | 50,305   | 66,713  | 55,871       |     |             |      |        |           |                |          |               | 250,742      | 19.95        | 17.09          |
| Osceola         | 16,876              | 17,299   | 17,545  | 18,214       |     |             |      |        |           |                |          |               | 69,935       | 5.56         | 4.77           |
| Prescott        | 17,544              | 16,725   | 13,435  | 17,376       |     |             |      |        |           |                |          |               | 65,081       | 5.18         | 4.44           |
| River Falls     | 72,221              | 69,949   | 86,259  | 67,199       |     |             |      |        |           |                |          |               | 295,628      | 23.52        | 20.15          |
| Roberts         | 6,527               | 10,803   | 11,440  | 7,074        |     |             |      |        |           |                |          |               | 35,844       | 2.85         | 2.44           |
| Somerset        | 18,648              | 16,496   | 18,921  | 14,443       |     |             |      |        |           |                |          |               | 68,508       | 5.45         | 4.67           |
| Spring Valley   | 5,291               | 4,195    | 5,082   | 4,228        |     |             |      |        |           |                |          |               | 18,796       | 1.50         | 1.28           |
| Total - Members | 331,409             | 290,617  | 343,977 | 290,995      |     |             |      |        |           |                |          |               | 1,256,996    | 100.00       | 85.66          |

| NON-MEMBERS         | January.2023 | <u>February</u> | March   | <u>April</u> | May | <u>June</u> | <u>July</u> | <u>August</u> | September | <u>October</u> | <u>November</u> | December,2023 | Total     | % Non-Mem | % Total |
|---------------------|--------------|-----------------|---------|--------------|-----|-------------|-------------|---------------|-----------|----------------|-----------------|---------------|-----------|-----------|---------|
| Eleva Strum         |              |                 |         |              |     |             |             |               |           |                |                 |               |           |           |         |
| Plum City           | 1,848        | 2,854           | 2,682   | 2,797        |     |             |             |               |           |                |                 |               | 10,180    | 4.84      | 0.69    |
| Hammond             | 7,186        | 8,315           | 6,076   | 2,598        |     |             |             |               |           |                |                 |               | 24,175    | 11.49     | 1.65    |
| Travel Center of A  | 349          | 220             | 454     |              |     |             |             |               |           |                |                 |               | 1,023     | 0.49      | 0.07    |
| Mondovi             | 9,459        | 6,263           | 9,155   | 10,037       |     |             |             |               |           |                |                 |               | 34,915    | 16.60     | 2.38    |
| Pepin               | 5,761        | 5,107           | 4,225   | 4,187        |     |             |             |               |           |                |                 |               | 19,280    | 9.16      | 1.31    |
| Mazeppa             |              |                 |         |              |     |             |             |               |           |                |                 |               |           |           |         |
| West Concord        | 2,671        | 1,637           | 805     | 1,753        |     |             |             |               |           |                |                 |               | 6,865     | 3.26      | 0.47    |
| Downsville          |              |                 |         |              |     |             |             |               |           |                |                 |               |           |           |         |
| Lake City           | 30,779       | 27,516          | 29,451  | 26,206       |     |             |             |               |           |                |                 |               | 113,952   | 54.16     | 7.77    |
| Total - Non-Members | 58,054       | 51,910          | 52,849  | 47,578       |     |             |             |               |           |                |                 |               | 210,391   | 100.00    | 14.34   |
|                     |              |                 |         |              |     |             |             |               |           |                |                 |               |           |           |         |
| Total - POUNDS      | 389,462      | 342,527         | 396,826 | 338,572      |     |             |             |               |           |                |                 |               | 1,467,388 |           | 100.00  |