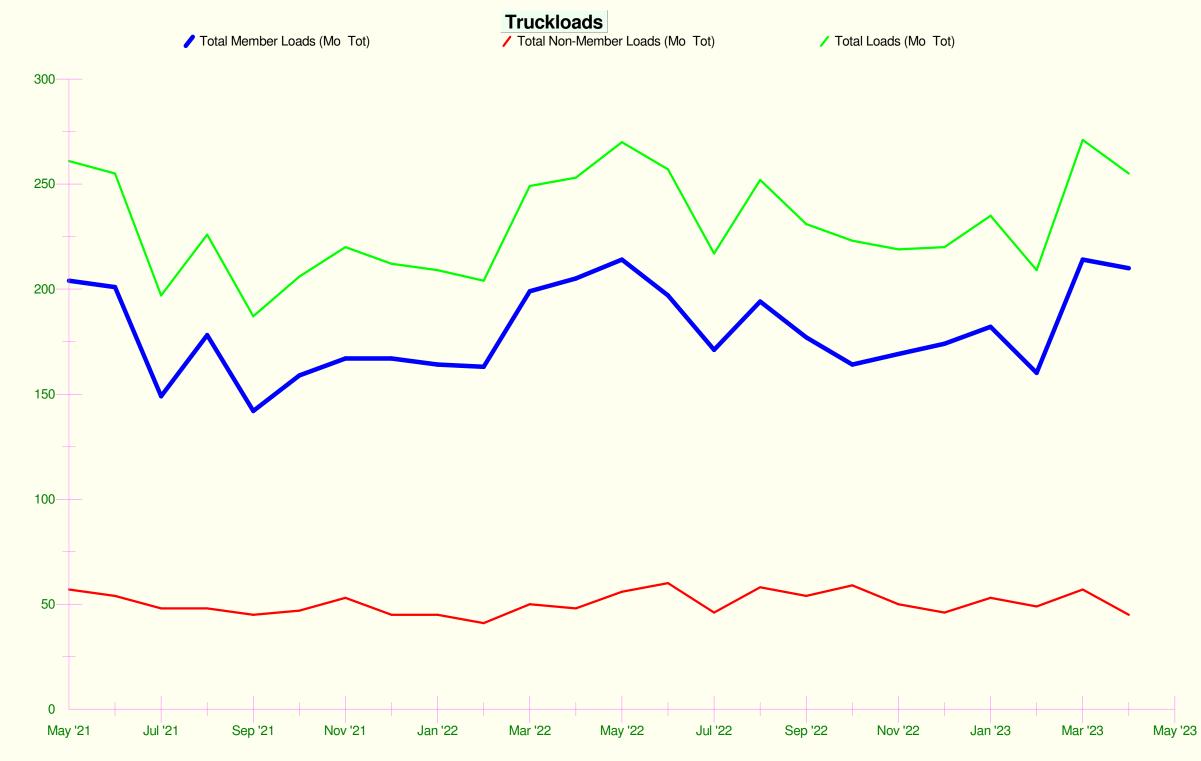

## Facilities Report:

715 loads and 5 million gallons processed so far for 2023. Up from last year.

Randy signed up for Starlink internet as other internet services have not been adequate. AT&T was just not fast enough. Continuing to work with Pierce/Pepin (Swiftcurrent internet) on extending service to the WCWBS facility.

# WEST CENTRAL WISCONSIN BIOSOLIDS MEMBER AND NON-MEMBER SUMMARY BIOSOLIDS HAULING - NUMBER OF LOADS

| MEMBERS         | January,2023 | February | March | <u>April</u> | May | June | July | August | September | October | November | December,2023 | <u>Total</u> | % Mem  | % Total |
|-----------------|--------------|----------|-------|--------------|-----|------|------|--------|-----------|---------|----------|---------------|--------------|--------|---------|
| Amery           | 8            | 9        | 19    | 22           |     |      |      |        |           |         |          |               | 58           | 7.57   | 5.98    |
| Baldwin         | 11           | 10       | 13    | 8            |     |      |      |        |           |         |          |               | 42           | 5.48   | 4.33    |
| Ellsworth       | 15           | 11       | 11    | 9            |     |      |      |        |           |         |          |               | 46           | 6.01   | 4.74    |
| Hudson          | 36           | 32       | 39    | 37           |     |      |      |        |           |         |          |               | 144          | 18.80  | 14.85   |
| N. Richmond     | 29           | 23       | 35    | 37           |     |      |      |        |           |         |          |               | 124          | 16.19  | 12.78   |
| Osceola         | 13           | 12       | 14    | 16           |     |      |      |        |           |         |          |               | 55           | 7.18   | 5.67    |
| Prescott        | 8            | 8        | 9     | 12           |     |      |      |        |           |         |          |               | 37           | 4.83   | 3.81    |
| River Falls     | 32           | 29       | 42    | 41           |     |      |      |        |           |         |          |               | 144          | 18.80  | 14.85   |
| Roberts         | 2            | 4        | 5     | 4            |     |      |      |        |           |         |          |               | 15           | 1.96   | 1.55    |
| Somerset        | 23           | 19       | 23    | 20           |     |      |      |        |           |         |          |               | 85           | 11.10  | 8.76    |
| Spring Valley   | 5            | 3        | 4     | 4            |     |      |      |        |           |         |          |               | 16           | 2.09   | 1.65    |
| Total - Members | 182          | 160      | 214   | 210          |     |      |      |        |           |         |          |               | 766          | 100.00 | 78.97   |

| NON-MEMBERS         | <u>January.2023</u> | February | March | <u>April</u> | May | <u>June</u> | July | <u>August</u> | September | <u>October</u> | November | December.2023 | Total | % Non-Mem | <u>% Total</u> |
|---------------------|---------------------|----------|-------|--------------|-----|-------------|------|---------------|-----------|----------------|----------|---------------|-------|-----------|----------------|
| Eleva Strum         |                     |          |       |              |     |             |      |               |           |                |          |               |       |           |                |
| Plum City           | 2                   | 3        | 4     | 4            |     |             |      |               |           |                |          |               | 13    | 6.37      | 1.34           |
| Hammond             | 7                   | 8        | 6     | 2            |     |             |      |               |           |                |          |               | 23    | 11.27     | 2.37           |
| Travel Center of A  | 2                   | 1        | 4     |              |     |             |      |               |           |                |          |               | 7     | 3.43      | 0.72           |
| Mondovi             | 9                   | 8        | 10    | 8            |     |             |      |               |           |                |          |               | 35    | 17.16     | 3.61           |
| Pepin               | 9                   | 8        | 9     | 8            |     |             |      |               |           |                |          |               | 34    | 16.67     | 3.51           |
| Mazeppa             |                     |          |       |              |     |             |      |               |           |                |          |               |       |           |                |
| West Concord        | 2                   | 1        | 1     | 1            |     |             |      |               |           |                |          |               | 5     | 2.45      | 0.52           |
| Downsville          |                     |          |       |              |     |             |      |               |           |                |          |               |       |           |                |
| Lake City           | 22                  | 20       | 23    | 22           |     |             |      |               |           |                |          |               | 87    | 42.65     | 8.97           |
| Total - Non-Members | 53                  | 49       | 57    | 45           |     |             |      |               |           |                |          |               | 204   | 100.00    | 21.03          |
|                     | ľ                   |          |       |              |     |             |      |               |           |                |          |               |       |           |                |
| Total - TRUCKLOADS  | 235                 | 209      | 271   | 255          |     |             |      |               |           |                |          |               | 970   |           | 100.00         |