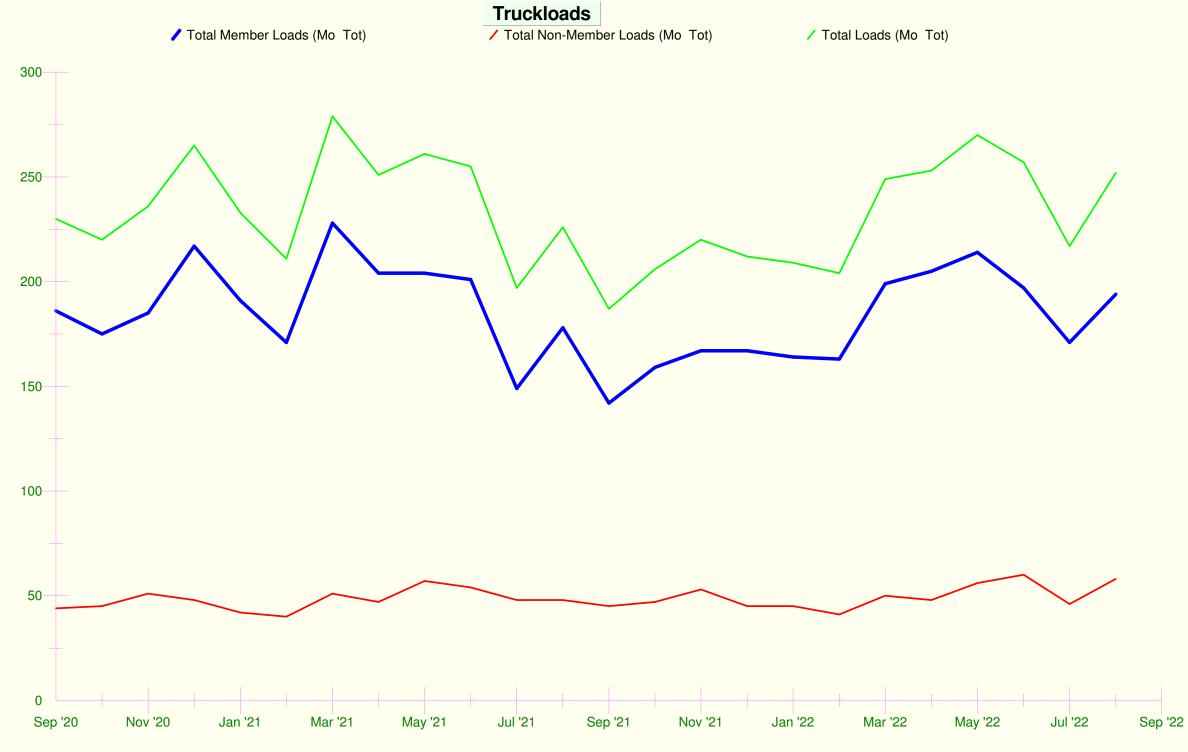

## WEST CENTRAL WISCONSIN BIOSOLIDS MEMBER AND NON-MEMBER SUMMARY BIOSOLIDS HAULING - 12 MONTH SUMMARY

| GALLONS SUMMARY   | <u>January,2022</u> | February  | March     | <u>April</u> | May       | <u>June</u> | <u>July</u> | August        | September | <u>October</u> | November | December,2022 | Total        | <u>% Mem</u> |
|-------------------|---------------------|-----------|-----------|--------------|-----------|-------------|-------------|---------------|-----------|----------------|----------|---------------|--------------|--------------|
| MEMBER TOTAL      | 1,184,609           | 1,198,908 | 1,287,305 | 1,209,004    | 1,493,682 | 1,461,525   | 1,214,774   | 1,424,229     |           |                |          |               | 10,474,036   | 79.69        |
| NON-MEMBER TOTAL  | 313,792             | 276,289   | 305,439   | 288,218      | 364,152   | 409,757     | 309,561     | 402,277       |           |                |          |               | 2,669,485    | 20.31        |
| FACILITY TOTAL    | 1,498,401           | 1,475,197 | 1,592,744 | 1,497,222    | 1,857,834 | 1,871,282   | 1,524,335   | 1,826,506     |           |                |          |               | 13,143,521   | 100.00       |
|                   |                     |           |           |              |           |             |             |               |           |                |          |               |              |              |
|                   |                     |           |           |              |           |             |             |               |           |                |          |               |              |              |
| TRUCKLOAD SUMMARY | January,2022        | February  | March     | <u>April</u> |           | <u>June</u> | <u>July</u> | <u>August</u> | September | <u>October</u> | November | December,2022 | <u>Total</u> | <u>% Mem</u> |
| MEMBER TOTAL      | 164                 | 163       | 199       | 205          | 214       | 197         | 171         | 194           |           |                |          |               | 1,507        | 78.86        |
| NON-MEMBER TOTAL  | 45                  | 41        | 50        | 48           | 56        | 60          | 46          | 58            |           |                |          |               | 404          | 21.14        |
| FACILITY TOTAL    | 209                 | 204       | 249       | 253          | 270       | 257         | 217         | 252           |           |                |          |               | 1,911        | 100.00       |
|                   | •                   |           |           |              |           |             |             |               |           |                |          |               |              |              |
|                   |                     |           |           |              |           |             |             |               |           |                |          |               |              |              |
| % SOLIDS SUMMARY  | <u>January,2022</u> | February  | March     | April        | May       | <u>June</u> | July        | August        | September | <u>October</u> | November | December,2022 | Total        |              |
| MEMBER TOTAL      | 2.95                | 3.16      | 2.78      | 3.00         | 2.66      | 2.78        | 2.44        | 2.59          |           |                |          |               | 2.79         |              |
| NON-MEMBER TOTAL  | 1.50                | 1.95      | 1.64      | 1.78         | 2.70      | 2.36        | 2.30        | 2.02          |           |                |          |               | 2.03         |              |
| FACILITY TOTAL    | 2.22                | 2.55      | 2.21      | 2.39         | 2.68      | 2.57        | 2.37        | 2.30          |           |                |          |               | 2.41         |              |
|                   |                     |           |           |              |           |             |             |               |           |                |          |               |              |              |
|                   |                     |           |           |              |           |             |             |               |           |                |          |               |              |              |
| POUNDS SUMMARY    | <u>January,2022</u> | February  | March     | April        | May       | <u>June</u> | July        | August        | September | October        | November | December,2022 | Total        | % Mem        |
| MEMBER TOTAL      | 295,524             | 317,473   | 308,431   | 302,885      | 334,707   | 333,161     | 255,715     | 303,105       |           |                |          |               | 2,451,002    |              |
|                   | 200,024             | 517,475   | 300,431   | 302,003      | 554,707   | 555,101     | 200,710     | 505,105       |           |                |          |               | 2,401,002    | 83.13        |