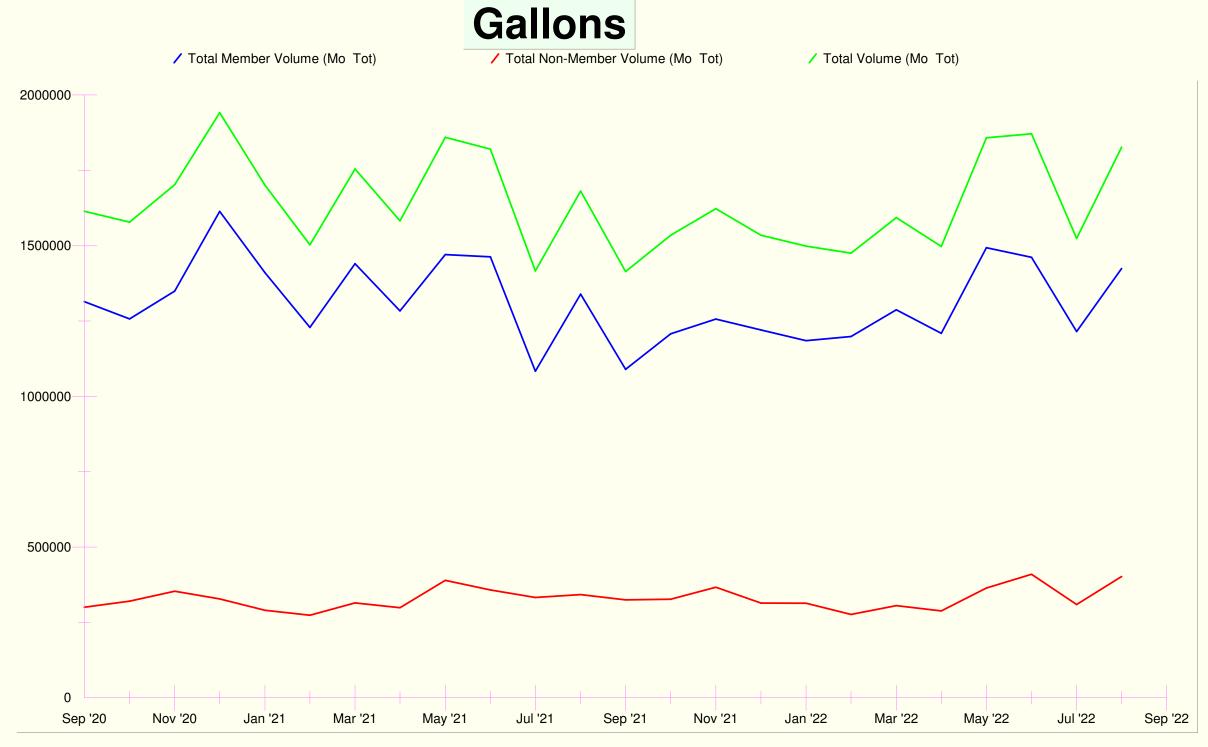

## WEST CENTRAL WISCONSIN BIOSOLIDS MEMBER AND NON-MEMBER SUMMARY BIOSOLIDS HAULING - 12 MONTH SUMMARY

| GALLONS SUMMARY   | <u>January,2022</u> | February  | March     | <u>April</u> | May       | <u>June</u> | <u>July</u> | August        | September | <u>October</u> | November | December,2022 | Total        | <u>% Mem</u> |
|-------------------|---------------------|-----------|-----------|--------------|-----------|-------------|-------------|---------------|-----------|----------------|----------|---------------|--------------|--------------|
| MEMBER TOTAL      | 1,184,609           | 1,198,908 | 1,287,305 | 1,209,004    | 1,493,682 | 1,461,525   | 1,214,774   | 1,424,229     |           |                |          |               | 10,474,036   | 79.69        |
| NON-MEMBER TOTAL  | 313,792             | 276,289   | 305,439   | 288,218      | 364,152   | 409,757     | 309,561     | 402,277       |           |                |          |               | 2,669,485    | 20.31        |
| FACILITY TOTAL    | 1,498,401           | 1,475,197 | 1,592,744 | 1,497,222    | 1,857,834 | 1,871,282   | 1,524,335   | 1,826,506     |           |                |          |               | 13,143,521   | 100.00       |
|                   |                     |           |           |              |           |             |             |               |           |                |          |               |              |              |
|                   |                     |           |           |              |           |             |             |               |           |                |          |               |              |              |
| TRUCKLOAD SUMMARY | January,2022        | February  | March     | <u>April</u> |           | <u>June</u> | <u>July</u> | <u>August</u> | September | <u>October</u> | November | December,2022 | <u>Total</u> | <u>% Mem</u> |
| MEMBER TOTAL      | 164                 | 163       | 199       | 205          | 214       | 197         | 171         | 194           |           |                |          |               | 1,507        | 78.86        |
| NON-MEMBER TOTAL  | 45                  | 41        | 50        | 48           | 56        | 60          | 46          | 58            |           |                |          |               | 404          | 21.14        |
| FACILITY TOTAL    | 209                 | 204       | 249       | 253          | 270       | 257         | 217         | 252           |           |                |          |               | 1,911        | 100.00       |
|                   | •                   |           |           |              |           |             |             |               |           |                |          |               |              |              |
|                   |                     |           |           |              |           |             |             |               |           |                |          |               |              |              |
| % SOLIDS SUMMARY  | <u>January,2022</u> | February  | March     | April        | May       | <u>June</u> | July        | August        | September | <u>October</u> | November | December,2022 | Total        |              |
| MEMBER TOTAL      | 2.95                | 3.16      | 2.78      | 3.00         | 2.66      | 2.78        | 2.44        | 2.59          |           |                |          |               | 2.79         |              |
| NON-MEMBER TOTAL  | 1.50                | 1.95      | 1.64      | 1.78         | 2.70      | 2.36        | 2.30        | 2.02          |           |                |          |               | 2.03         |              |
| FACILITY TOTAL    | 2.22                | 2.55      | 2.21      | 2.39         | 2.68      | 2.57        | 2.37        | 2.30          |           |                |          |               | 2.41         |              |
|                   |                     |           |           |              |           |             |             |               |           |                |          |               |              |              |
|                   |                     |           |           |              |           |             |             |               |           |                |          |               |              |              |
| POUNDS SUMMARY    | <u>January,2022</u> | February  | March     | April        | May       | <u>June</u> | July        | August        | September | October        | November | December,2022 | Total        | % Mem        |
| MEMBER TOTAL      | 295,524             | 317,473   | 308,431   | 302,885      | 334,707   | 333,161     | 255,715     | 303,105       |           |                |          |               | 2,451,002    |              |
|                   | 200,024             | 517,475   | 300,431   | 302,003      | 554,707   | 555,101     | 200,710     | 505,105       |           |                |          |               | 2,401,002    | 83.13        |