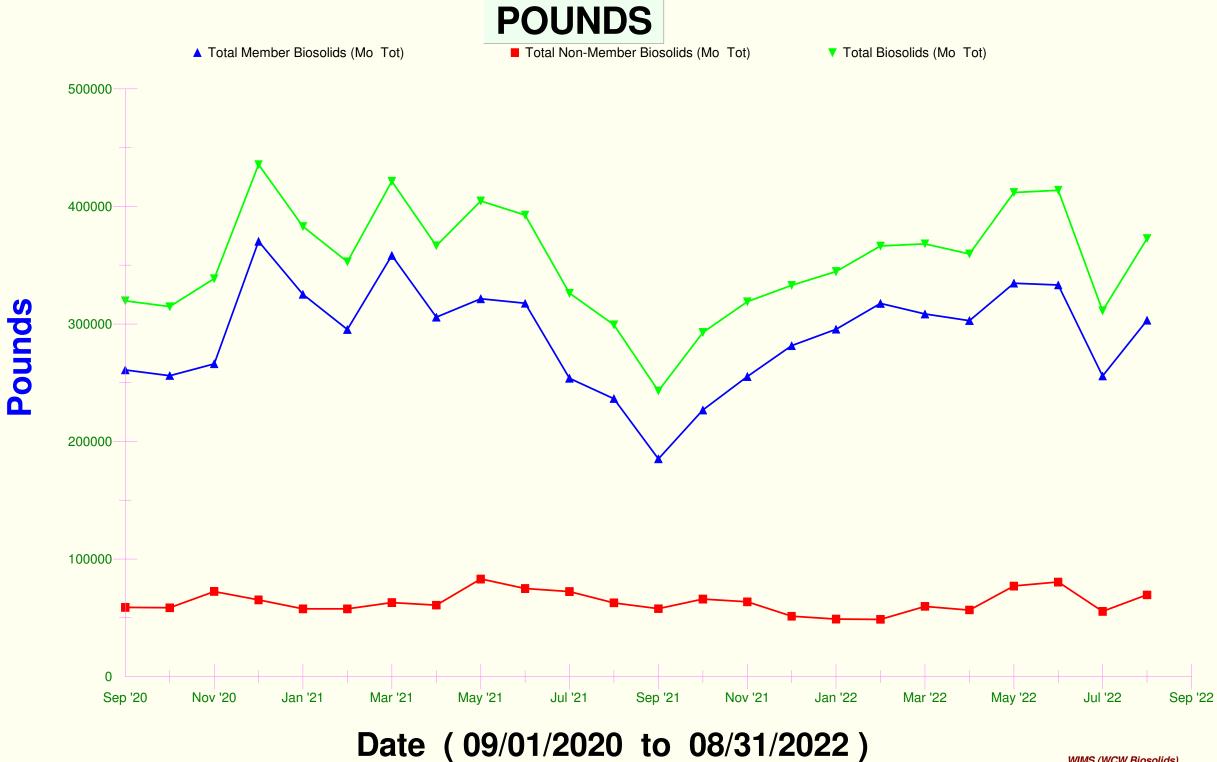

## WEST CENTRAL WISCONSIN BIOSOLIDS MEMBER AND NON-MEMBER SUMMARY BIOSOLIDS HAULING - 12 MONTH SUMMARY

| GALLONS SUMMARY   | <u>January,2022</u> | February  | March     | <u>April</u> | May       | <u>June</u> | <u>July</u> | August        | September | <u>October</u> | November | December,2022 | Total        | <u>% Mem</u> |
|-------------------|---------------------|-----------|-----------|--------------|-----------|-------------|-------------|---------------|-----------|----------------|----------|---------------|--------------|--------------|
| MEMBER TOTAL      | 1,184,609           | 1,198,908 | 1,287,305 | 1,209,004    | 1,493,682 | 1,461,525   | 1,214,774   | 1,424,229     |           |                |          |               | 10,474,036   | 79.69        |
| NON-MEMBER TOTAL  | 313,792             | 276,289   | 305,439   | 288,218      | 364,152   | 409,757     | 309,561     | 402,277       |           |                |          |               | 2,669,485    | 20.31        |
| FACILITY TOTAL    | 1,498,401           | 1,475,197 | 1,592,744 | 1,497,222    | 1,857,834 | 1,871,282   | 1,524,335   | 1,826,506     |           |                |          |               | 13,143,521   | 100.00       |
|                   |                     |           |           |              |           |             |             |               |           |                |          |               |              |              |
|                   |                     |           |           |              |           |             |             |               |           |                |          |               |              |              |
| TRUCKLOAD SUMMARY | January,2022        | February  | March     | <u>April</u> |           | <u>June</u> | <u>July</u> | <u>August</u> | September | <u>October</u> | November | December,2022 | <u>Total</u> | <u>% Mem</u> |
| MEMBER TOTAL      | 164                 | 163       | 199       | 205          | 214       | 197         | 171         | 194           |           |                |          |               | 1,507        | 78.86        |
| NON-MEMBER TOTAL  | 45                  | 41        | 50        | 48           | 56        | 60          | 46          | 58            |           |                |          |               | 404          | 21.14        |
| FACILITY TOTAL    | 209                 | 204       | 249       | 253          | 270       | 257         | 217         | 252           |           |                |          |               | 1,911        | 100.00       |
|                   | •                   |           |           |              |           |             |             |               |           |                |          |               |              |              |
|                   |                     |           |           |              |           |             |             |               |           |                |          |               |              |              |
| % SOLIDS SUMMARY  | <u>January,2022</u> | February  | March     | April        | May       | <u>June</u> | July        | August        | September | <u>October</u> | November | December,2022 | Total        |              |
| MEMBER TOTAL      | 2.95                | 3.16      | 2.78      | 3.00         | 2.66      | 2.78        | 2.44        | 2.59          |           |                |          |               | 2.79         |              |
| NON-MEMBER TOTAL  | 1.50                | 1.95      | 1.64      | 1.78         | 2.70      | 2.36        | 2.30        | 2.02          |           |                |          |               | 2.03         |              |
| FACILITY TOTAL    | 2.22                | 2.55      | 2.21      | 2.39         | 2.68      | 2.57        | 2.37        | 2.30          |           |                |          |               | 2.41         |              |
|                   |                     |           |           |              |           |             |             |               |           |                |          |               |              |              |
|                   |                     |           |           |              |           |             |             |               |           |                |          |               |              |              |
| POUNDS SUMMARY    | <u>January,2022</u> | February  | March     | April        | May       | <u>June</u> | July        | August        | September | October        | November | December,2022 | Total        | % Mem        |
| MEMBER TOTAL      | 295,524             | 317,473   | 308,431   | 302,885      | 334,707   | 333,161     | 255,715     | 303,105       |           |                |          |               | 2,451,002    |              |
|                   | 200,024             | 517,475   | 300,431   | 302,003      | 554,707   | 555,101     | 200,710     | 505,105       |           |                |          |               | 2,401,002    | 83.13        |

413,706

311,253

372,709

2,948,236

100.00

FACILITY TOTAL

344,578

366,288

368,224

359,599

411,880