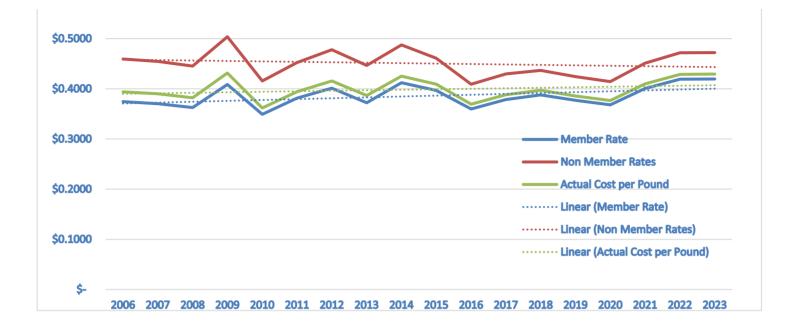

| 21        | customers           | \$1,500.00 | per customer   | 31,500.00    |
| Debt Service                                 | 4,212,712 | total lbs of solids | \$0.0000   | cost per pound | 0.00         |
| Transportation                               | 2,937     | total gallons       | 306.43514  | per gallon     | 900,000.00   |
| Total                                        |           |                     | \$0.4293   |                | 2,740,112.04 |
|                                              |           |                     |            |                | TRUE         |
| WCWBF cost/pound of solids for 2021 \$0.4293 |           |                     |            |                |              |

| \$0,6000 |  |
|----------|--|
| \$6.0000 |  |
|          |  |