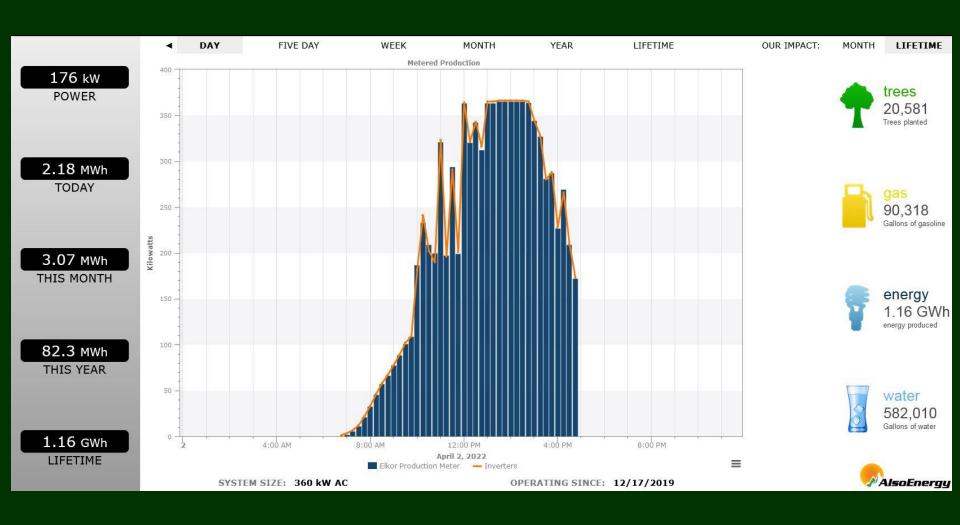

#### Clean Energy Upgrades

- 360 kW-AC Solar Array
- 500 CEC Points
- Financed with Power Purchasing Agreement
  - \$0.087 per kWh fixed rate for 25 years
- Provides Credits on National Grid Bill
  - Value Stack Rate \$0.05 to \$0.21 per kWh

## 2-Acre Solar Array

# Lima Solar Array Output https://villageoflima.us/