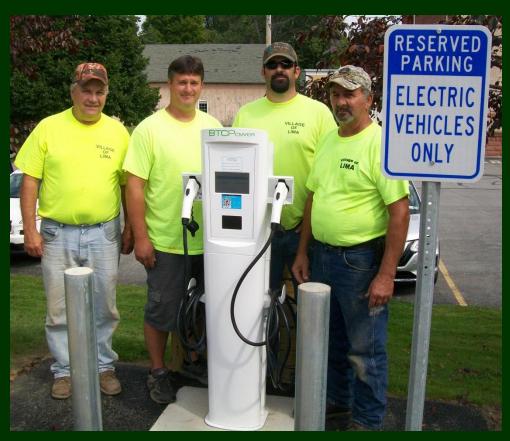

### Clean Fleets (EV Charger)

- \$5,741 Cost
- \$5,000 NYSERDA CEC Grant
- \$4,784 DEC ZEV Grant
- \$4,043 Profit
- 100 CEC Points