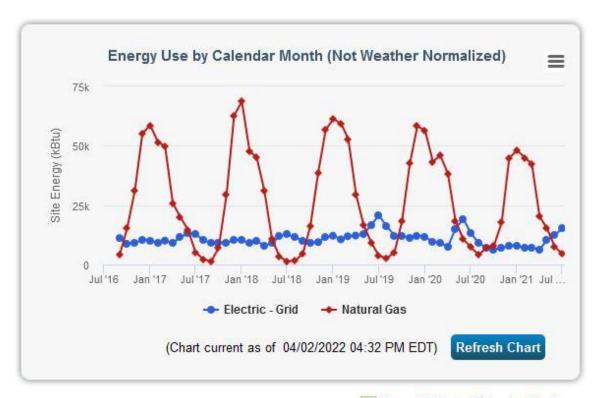

#### Ambulance Station

West Main Street, Lima, NY 14485 | Map It

Portfolio Manager Property ID: 5942049

Year Built: 2005

Weather Normalized Why not Source EUI (kBtu/ft²) score?

Current:

106.8

(14.46% lower than median.)

Baseline:

134.0

(7.35% higher than median.)

Summary Details Energy Water Waste & Materials Goals Design