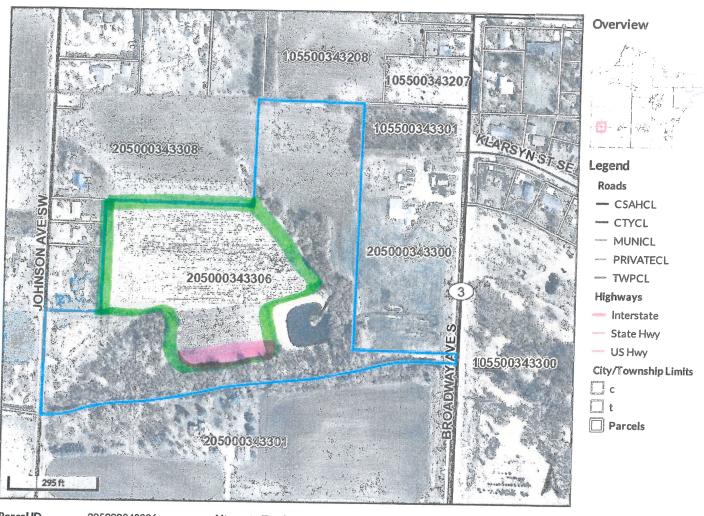

c. Possible Mill and Overlay Project in 2021 – We would like to have more discussion about Mill and Overlaying streets within the community which would involve the following. The scope and potential cost of the work would be discussed more at the City Council meeting. The following map is of the possible area.