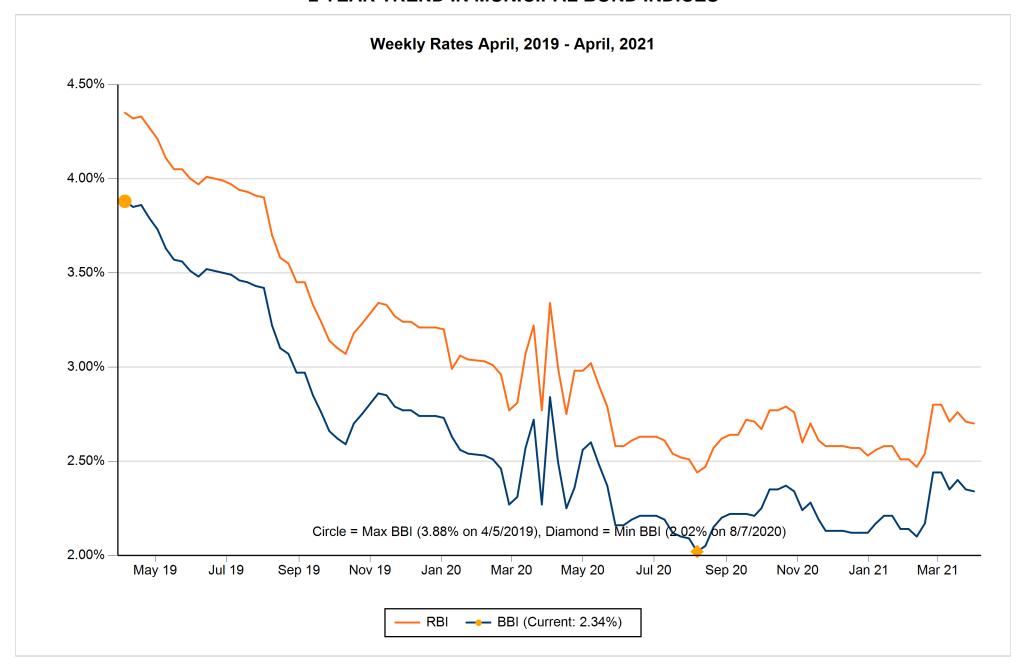

Pending approval of the Street Project Bids the Council would have Ehlers take action as it pertains to the financing. I directed Ehlers to look at a 10, 15, and 20 year bonds. 10 year bonds appeared to have too high of payments, 15 year bonds would allow the City to retire debt earlier and pay a slightly lower interest rate and 20 year would provide for lower payments and is historically what the City has done in past years.

|                          | 15 Year | 20 Year | Difference |
|--------------------------|---------|---------|------------|
| True Interest Cost (TIC) | 1.541%  | 1.789%  | 0.248%     |
| Average Coupon Rate      | 1.389%  | 1.681%  | 0.293%     |
| Total Interest           | 378,641 | 621,733 | 243,092    |
| Average Annual P&I       | 250,909 | 200,337 | (50,573)   |

15 v. 20 year provided by Ehlers

I would recommend the 15 year bond.

As part of the project we are taking \$314,495 cash from the Millard Reconstruction project to pay some of the project down.

427 MILLARD AVE RECONSTR \$314,494.85 \$0.00 \$0.00 \$0.00 \$314,494.85