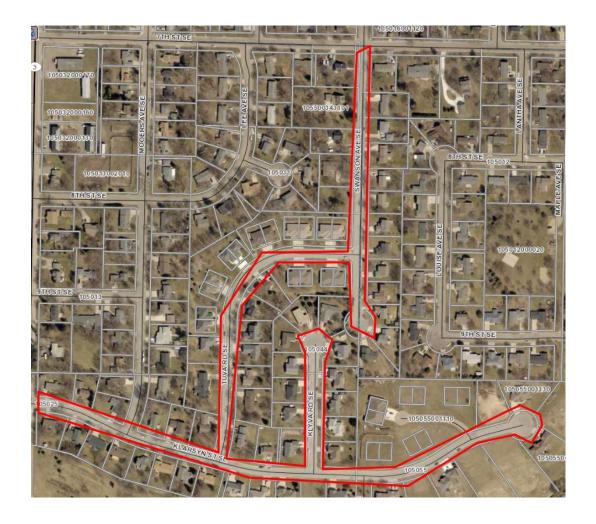

c. Possible Mill and Overlay Project in 2021 – We would like to have more discussion about Mill and Overlaying streets within the community which would involve the following. The scope and potential cost of the work would be discussed more at the City Council meeting. The following map is of the possible area.