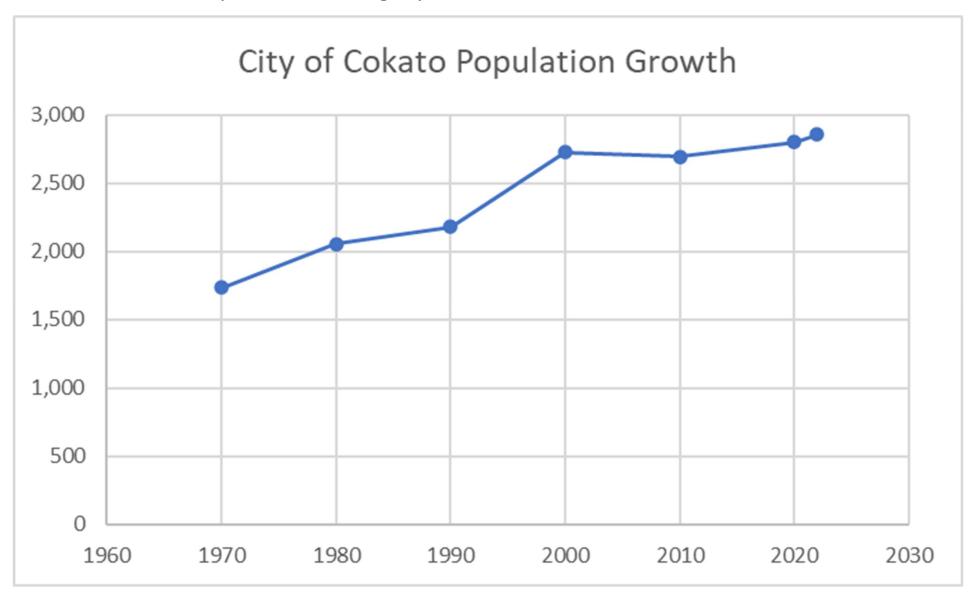

The population and growth of the City is crucial in determining services from year to year. The City has grown to approximately to 2,700 in 2000 and has slightly increased to 2,799 in 2020. 2022 Estimates have placed it over slightly over 2,855