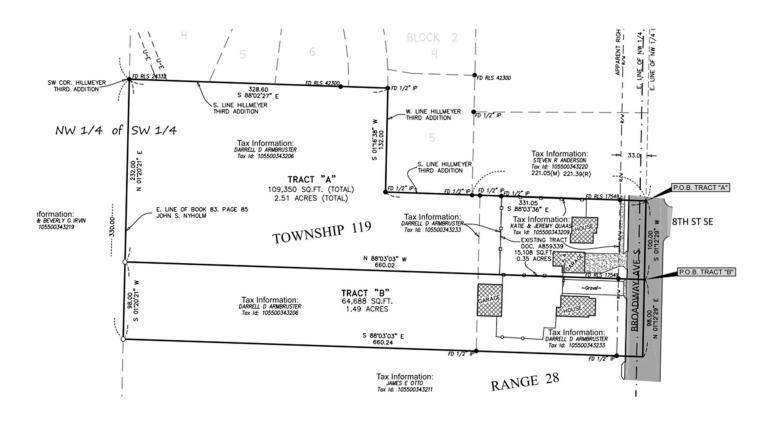

#### **Public Hearing**

Request of Darrell and Bev Armbruster for the the Lot Split/Lot Combination for the reconfiguring property west of 800 Broadway South and 820 Broadway Avenue South.

#### Review

Darrell and Bev Armbruster owners of (820 Broadway Avenue South) and Jeremy and Katie Quaas (800 Broadway Avenue) have applied for lot split/lot combination for the reconfiguring of the property west of 800 Broadway Avenue South and 820 Broadway Avenue Sout. The proposed lot split would not result any additional development it would just realign the properties as described.

The Armbrusters own the property in blue and the Quaas' own the property in red. The property split would give more property to the Quaas' by extending their current south property line straight back as seen in the survey.