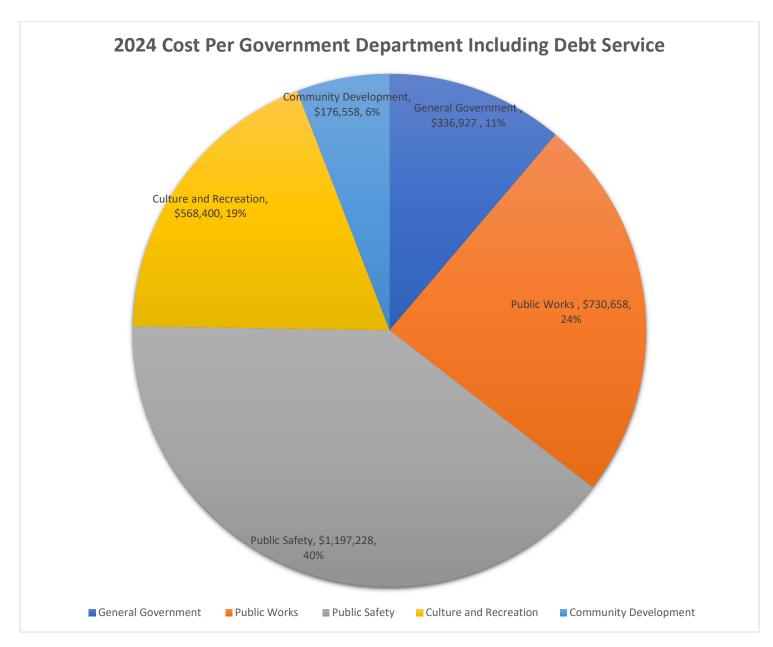

ement
- Would the measure improve efficiency?
- Length of Expected Useful Life of Equipment/Infrastructure
- Effect on Operating and Maintenance Cost
- Effect of City's Revenues
- Availability of State/Federal Grants/Monies

Increase outside Funding – The City will continue to look at additional ways to fund projects such as State and Federal grants, leverage other funding from outside sources (i.e. funding for Fire and Ambulance).

**Reduce Expenditures** – Look at way to reduce existing expenditures that the City is occurring each year. Some are non negotiable such as the Sheriff's contract and payments for past debt service.

\*\*Increase Property Taxes and Fees – If the Council wishes property taxes and fees could be increased. This may not be ideal as it would burden the tax payers.



**Notes:** Public Safety includes Police, Fire Ambulance Approxmately \$275,000 user fees revenue per year from services Public Works includes debt service for street projects. This does not include Water, Sewer and Storm Sewer.

#### 2024 Budget - General Fund Revenues

| Account       | <u>Description</u>          | <u>2021 Budget</u> | 2022 Budget | 2023 Budget | 2024 Budget          |
|---------------|-----------------------------|--------------------|-------------|-------------|----------------------|
| 101-115-31010 | Current Ad Valorem Taxes    | \$1,076,923        | \$1,137,358 | \$1,136,475 | \$1,272,475          |
| 101-115-31020 | Delinquent Ad Valorem Taxes | \$0                | \$0         | \$0         | \$0                  |
| 101-115-31050 | Tax Increments