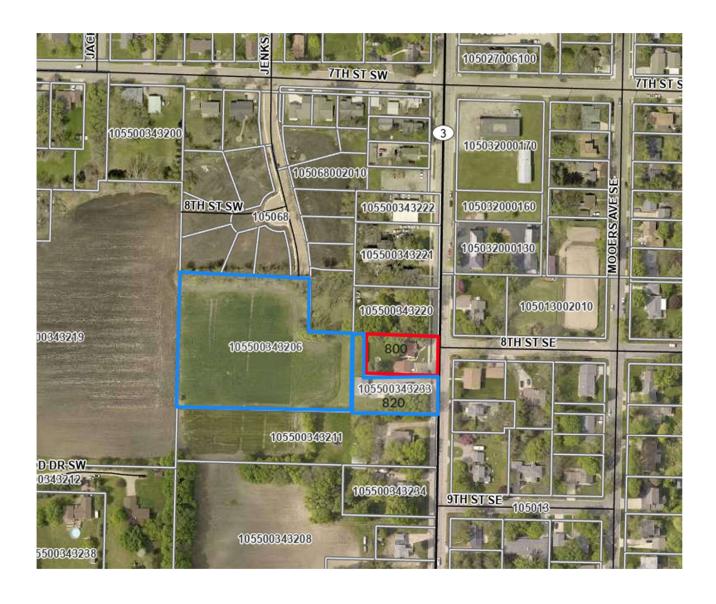

#### **Public Hearing**

Request of Darrell and Bev Armbruster for the the Lot Split/Lot Combination for the reconfiguring property west of 800 Broadway South and 820 Broadway Avenue South.

#### Review

Darrell and Bev Armbruster owners of (820 Broadway Avenue South) and Jeremy and Katie Quaas (800 Broadway Avenue) have applied for lot split/lot combination for the reconfiguring of the property west of 800 Broadway Avenue South and 820 Broadway Avenue Sout. The proposed lot split would not result any additional development it would just realign the properties as described.

The Armbrusters own the property in blue and the Quaas' own the property in red. The property split would give more property to the Quaas' by extending their current south property line straight back as seen in the survey.