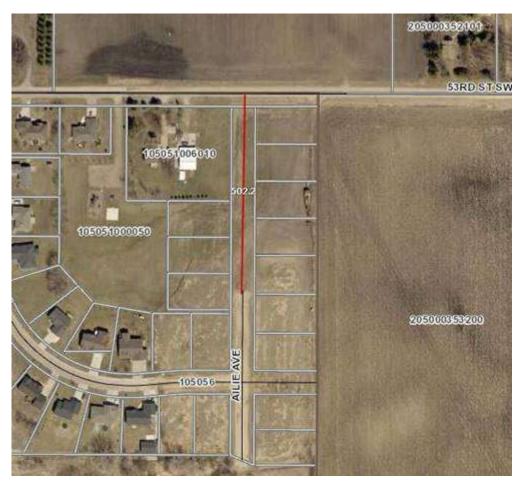

Avenue Extension

New Lots-8

Land Acquisition Cost - \$0, property is owned by the City

Roadway and Utility Cost - 500 feet of roadway, \$725 per lineal foot for 36 foot wide road (engineer's rough estimate). Total Cost is \$362,500.

City Development Cost per Lot is \$362,500/8 = \$45,313 per lot

<u>Pros-</u> Extend more lots along Ailie and adjacent to park. More development options.

<u>Cons</u> - Costs to develop lots cost more than to sell t hem. Lots are being sold for \$30,000 in area. The property on the northwest side drops the viability

since there is an existing residence. However, still adding those two lots would create a negative cash flow.

Holding costs. How soon would lots be sold. The City may have to either use cash on hand or bond and pay interest for the project.



Variables - Additional tax base which would be about \$1,833 per house for City of Cokato property tax (for \$270,000 home). However, the street would have to be maintained and reconstructed in 30 to 40 years it would additional cost to the City.

#### **MEMORANDUM**

**To:** Honorable Mayor Erickson and Members of the Cokato City Council

**From:** Brad Potter, City Administrator

**Date:** February 5, 2021

Re: Juanita Mikkola – A request for a Conditional Use Permit for Zero Lot line

and 281 and 285 Arbor Curve Road.

Juanita Mikkola is in the process of building a twin home at 281 and 285 Arbor Curve Road. The property is currently one lot and they wish to divide the lot into two separate legal parcels. This request requires a conditional use permit in which the application is made,