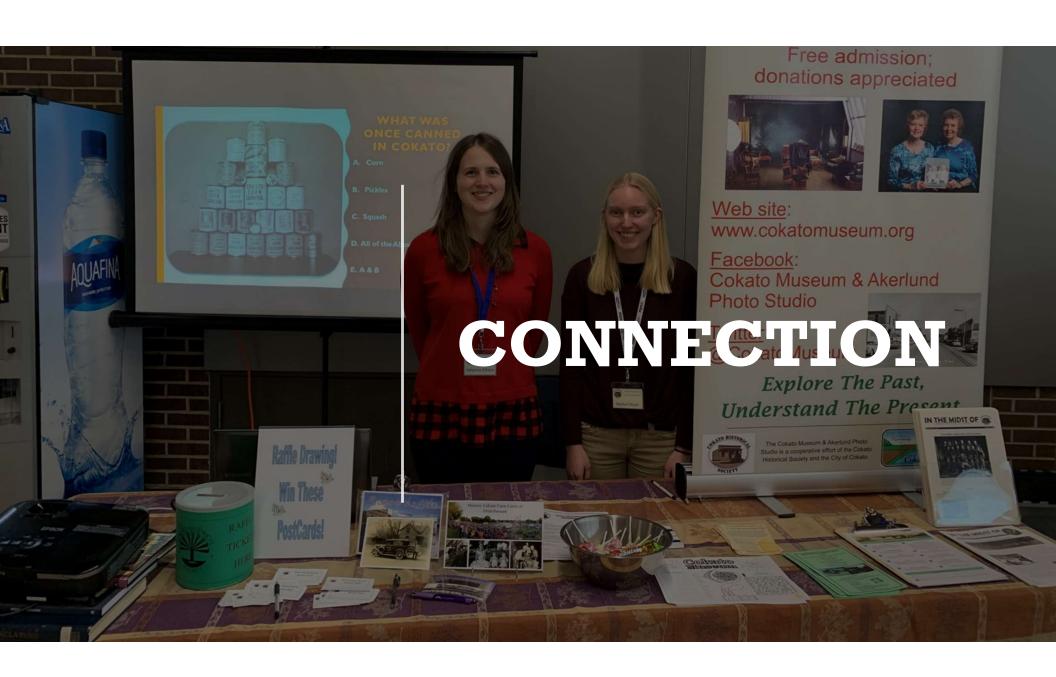

CONNECTION

**INNOVATION** 

PRESERVATION

INCREASE THE MUSEUM'S CONNECTION WITH THE COMMUNITY

BRING THE COKATO MUSEUM INTO THE 21<sup>ST</sup> CENTURY

HEALTHY COLLECTIONS & FACILITIES