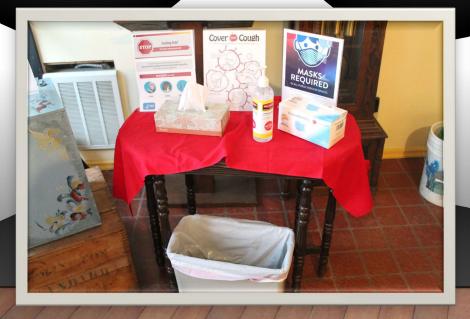

# CHALLENGES

COVID-19

CLOSED M

NOVEMB

16-JULY-7,

VARY 12

CONSTRUCTION
LATE JULY-OCTOBER