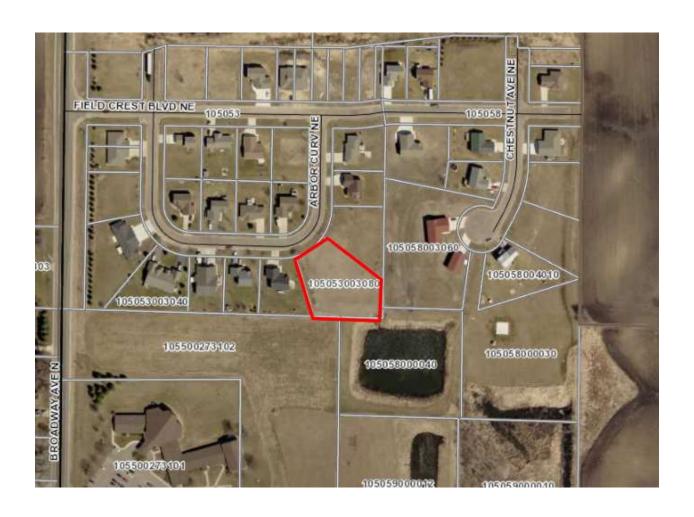

From:** Brad Potter, City Administrator

**Date:** February 5, 2021

Re: Juanita Mikkola – A request for a Conditional Use Permit for Zero Lot line

and 281 and 285 Arbor Curve Road.

Juanita Mikkola is in the process of building a twin home at 281 and 285 Arbor Curve Road. The property is currently one lot and they wish to divide the lot into two separate legal parcels. This request requires a conditional use permit in which the application is made, the notice is published and notices are sent out to neighboring property owners within 350 feet.

One property owner contacted City Hall looking for clarification of the request.

This practice has been done for other properties within the Fieldcrest area as well.

### Recommendation

I would recommend approval of the conditional use permit.





# **Surveying** Vorthstar

CLIENT NAME:

Juanita Mikkola

PROJECT ADDRESS

Lot 8, Block 3 of Field Crest Addition

HORIZONTAL DATUM: Assumed VERTICAL DATUM: N/A CHECKED BY: DSH JOB NO: 2020194 DRAFTED BY: PMH ٤ĺ DATE OF FIELD WORK: August 20, 2020
DATE OF MAP: August 20, 2020 PATE Ę,

# Surveyed Description

EXISTING LEGAL DESCRIPTION FOR PID NUMBER 105.082.008

Lot 6, Block S of FIELD OREST AUDITION, securiting to the plat thereof, on file and of record in the office of the County Recorder, Wright County, Minnesota.

PROPOSIED LEGAL DISCRIPTION FOR TRACT A

That part of Lot 8, Rhock 8 of FREAD GREST ADDITION the office of the Courage Monotonies, Whigh Courage, Milk lines Commending at the nonlamest enters of said Lot & jet mixtures 28 secords West shong the worth line of said Lot & je