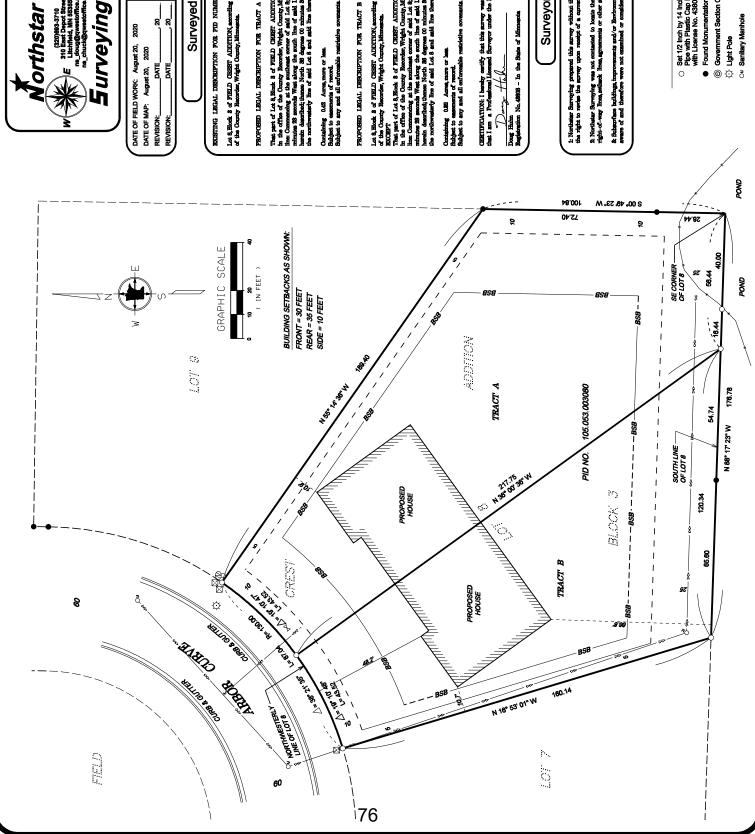

om:** Brad Potter, City Administrator

**Date:** February 5, 2021

Re: Juanita Mikkola – A request for a Conditional Use Permit for Zero Lot line

and 281 and 285 Arbor Curve Road.

Juanita Mikkola is in the process of building a twin home at 281 and 285 Arbor Curve Road. The property is currently one lot and they wish to divide the lot into two separate legal parcels. This request requires a conditional use permit in which the application is made, the notice is published and notices are sent out to neighboring property owners within 350 feet.

One property owner contacted City Hall looking for clarification of the request.

This practice has been done for other properties within the Fieldcrest area as well.

### Recommendation

I would recommend approval of the conditional use permit.





# **Surveying** Vorthstar

CLIENT NAME:

Juanita Mikkola

PROJECT ADDRESS

Lot 8, Block 3 of Field Crest Addition

HORIZONTAL DATUM: Assumed VERTICAL DATUM: N/A CHECKED BY: DSH JOB NO: 2020194 DRAFTED BY: PMH ٤ĺ DATE OF FIELD WORK: August 20, 2020
DATE OF MAP: August 20, 2020 PATE Ę,

# Surveyed Description

EXISTING LEGAL DESCRIPTION FOR PID NUMBER 105.082.008

Lot 6, Block S of FIELD OREST AUDITION, securiting to the plat thereof, on file and of record in the office of the County Recorder, Wright County, Minnesota.

PROPOSIED LEGAL DISCRIPTION FOR TRACT A

That part of Lot 8, Rhock 8 of FREAD GREST ADDITION the office of the Courage Monotonies, Whigh Courage, Milk lines Commending at the nonlamest enters of said Lot & jet mixtures 28 secords West shong the worth line of said Lot & jet