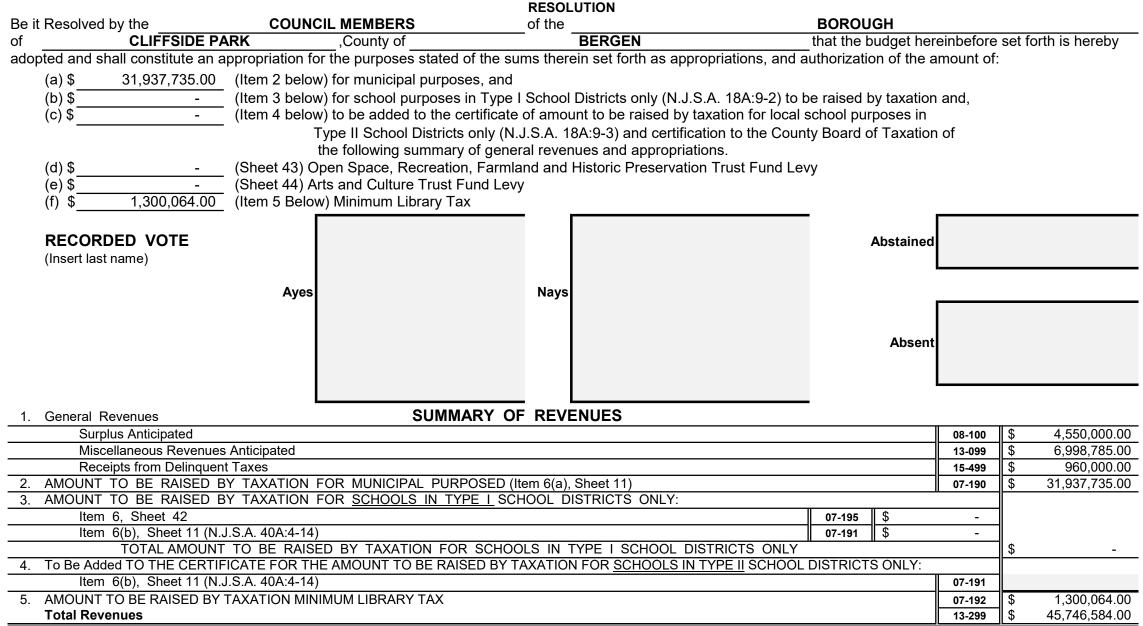

#### Section 1.

| Municipal Budget of the<br>Be it Resolved, that the follo | BOROUGH<br>wing statements of reve | of<br>nues and appropr                                | CLIFFSIDE P        |            | , County of     |                     | <u> JEN</u>   | for the Fiscal Year 20 |
|-----------------------------------------------------------|------------------------------------|-------------------------------------------------------|--------------------|------------|-----------------|---------------------|---------------|------------------------|
| Be it Further Resolved, that                              |                                    |                                                       |                    | The Record |                 |                     |               |                        |
| in the issue of A                                         | . pril 11 , 20                     | )23                                                   |                    |            |                 |                     |               |                        |
| The Governing Body of the                                 | BOROUGH                            | of                                                    | CLIFFSIDE PAR      | К          | does hereby app | prove the following | g as the Budç | get for the year 2023: |
| RECORDED VO<br>(Insert Last Name)                         |                                    | MARTINO<br>CORCORA<br>COLAO<br>NIKAJ<br>Ayes CHMIELEV | N                  | Nays       |                 | At                  | bstained      |                        |
|                                                           |                                    | ROJAS                                                 |                    |            |                 |                     | Absent        |                        |
| Notice is hereby given that the                           | ne Budget and Tax Reso             | olution was approv                                    | ved by the         | COUNCIL M  | EMBERS          | _ of the            | BOR           | ROUGH                  |
| CLIFFSIDE PA                                              | <u>, C</u> , C                     | ounty of                                              | BERGEN , on        | April      | 4               | , 2023.             |               |                        |
| A Hearing on the Budget and                               | d Tax Resolution will be           | held at                                               | BOROUGH OF CLIFFSI |            | , on Ma         | 21/                 | 9,20          | 023 at                 |

5:30 o'clock P.M. at which time and place objections to said Budget and Tax Resolution for the year 2023 may be presented by taxpayers or other interested persons.

#### SUMMARY OF CURRENT FUND SECTION OF APPROVED BUDGET

|                                                                              |                  |                                                                | YEAR 2023     |
|------------------------------------------------------------------------------|------------------|----------------------------------------------------------------|---------------|
| General Appropriations For: (Reference to item and sheet number should be o  | mitted in ac     | vertised budget)                                               | xxxxxxxxxxx   |
| 1. Appropriations within "CAPS" -                                            |                  |                                                                | xxxxxxxxxxx   |
| (a) Municipal Purposes {(Item H-1, Sheet 19)(N.J.S.A. 40A:4-45.2)}           |                  |                                                                | 30,729,345.00 |
| 2. Appropriations excluded from "CAPS" -                                     |                  |                                                                | xxxxxxxxxxx   |
| (a) Municipal Purposes {(Item H-2, Sheet 28)(N.J.S.A. 40A:4-53.3 as an       | nended)}         |                                                                | 10,617,239.00 |
| (b) Local District School Purposes in Municipal Budget (Item K, Sheet        | 29)              |                                                                | -             |
| Total General Appropriations excluded from "CAPS" (Item O, S                 | Sheet 29)        |                                                                | 10,617,239.00 |
| 3. Reserve for Uncollected Taxes (Item M, Sheet 29) Based on Estimated       | 94.55%           | Percent of Tax Collections                                     | 4,400,000.00  |
|                                                                              |                  | Building Aid Allowance 2023 - \$                               |               |
| 4. Total General Appropriations (Item 9, Sheet 29)                           |                  | for Schools-State Aid 2022 - \$                                | 45,746,584.00 |
| 5. Less: Anticipated Revenues Other Than Current Property Tax (Item 5, Sheet | t 11) (i.e. Surp | us, Miscellaneous Revenues and Receipts from Delinquent Taxes) | 12,508,785.00 |
| 6. Difference: Amount to be Raised by Taxes for Support of Municipal Budget  | (as follows)     |                                                                | xxxxxxxxxxx   |
| (a) Local Tax for Municipal Purposes Including Reserve for Un                | collected T      | axes (Item 6(a), Sheet 11)                                     | 31,937,735.00 |
| (b) Addition to Local District School Tax (Item 6(b), Sheet 11)              |                  |                                                                |               |
| (c) Minimum Library Tax                                                      |                  |                                                                | 1,300,064.00  |
|                                                                              |                  |                                                                |               |
|                                                                              |                  |                                                                |               |
|                                                                              |                  |                                                                |               |
|                                                                              |                  |                                                                |               |