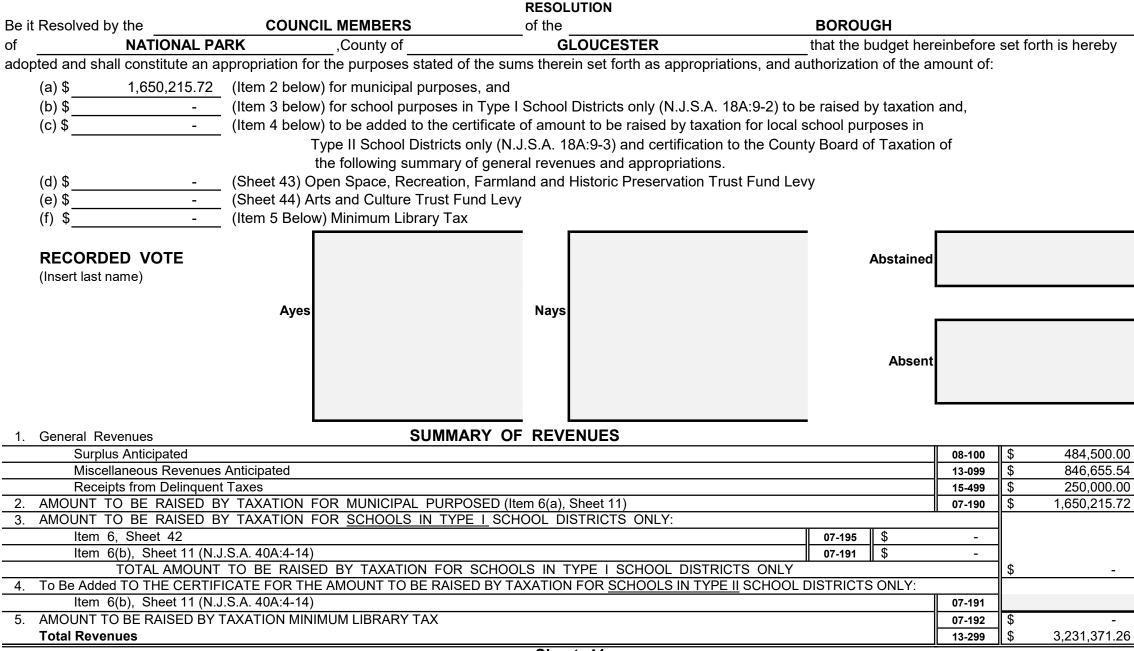

| _                              |                    |                                         |               |                           |                  |              |
|                      | -                        |                            |                    | -                              |                    |                                         |               |                           |                  |              |
| TOTAL - ALL PROJECTS | 4,025,000.00             | 133,567.94                 | 155,000.00         | 36,250.00                      | -                  | 666,432.06                              | 688,750.00    | 2,345,000.00              | -                | -            |

Sheet 40d - Totals

## **SECTION 2 - UPON ADOPTION FOR YEAR 2024**



## SUMMARY OF APPROPRIATIONS

| GENERAL APPROPRIATIONS:                                                                     | xxxxxx | *****           |
|---------------------------------------------------------------------------------------------|--------|-----------------|
| Within "CAPS"                                                                               |        |                 |
| (a & b) Operations Including Contingent                                                     | 34-201 | \$ 1,463,075.00 |
| (e) Deferred Charges and Statutory Expenditures - Municipal                                 | 34-209 | \$ 162,500.00   |
| (g) Cash Deficit                                                                            | 46-885 | \$-             |
| Excluded from "CAPS"